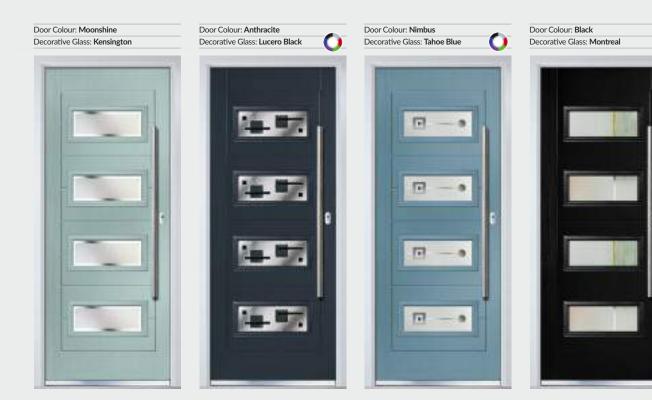

#### YOUR STYLE AND COLOUR

The first decisions in designing your new front door are deciding on the style and colour.

- Choose from over 40 door designs.
- 46 colour options, including woodgrains and colour match option to any RAL colour.
- Supplied in a VEKA or Halo outer frame.

#### YOUR GLAZING OPTIONS

The glass you choose is as important as the style and colour. We have a wide array of glass designs perfectly suited for each type of door.

Choosing the right glass options can really be a focal point for your door.

#### YOUR HARDWARE OPTIONS

The hardware you choose gives your door its own individual look and is available in a wide range of colours.

Choosing the right hardware makes a statement about you and your home.