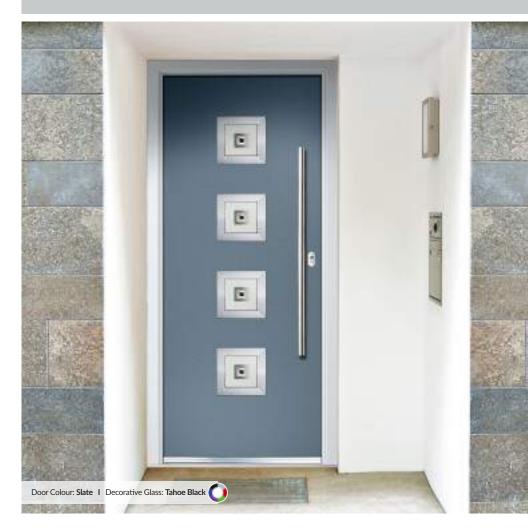

### TRADITIONAL DOORS

<image>

Unlike other 'cottage' doors in the market, the Solitaire has a unique 'offset etched' detailing.

Solitaire 0

Solitaire 1-2

Door Colour: **Slate** Decorative Glass: **Reflections** 