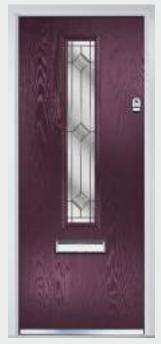

### Craftsman

### TRADITIONAL DOORS

Reminiscent of the door styles of the 1930's, the Craftsman is available as a solid door option as well as a glazed version.

Craftsman 0

Craftsman 1

Door Colour: **Anthracite** Decorative Glass: **Havana** 