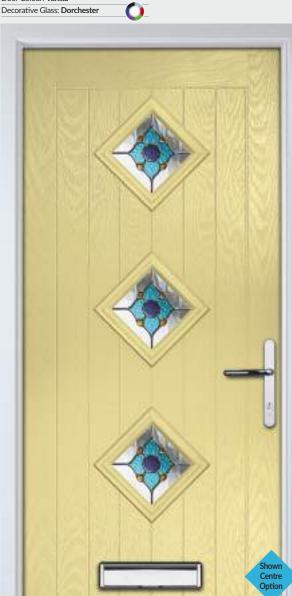

## Gleneagles

TRADITIONAL DOORS

26

With its American style, the Gleneagles is proving to be as popular here in the UK.

Door Colour: Diablo

Door Colour: Nimbus Decorative Glass: Modena

Door Colour: Cream White Decorative Glass: Reflections

100 1001

Door Colour: Anthracite

Decorative Glass: Prairie

Door Colour: Twilight 0 Decorative Glass: Murano Blue