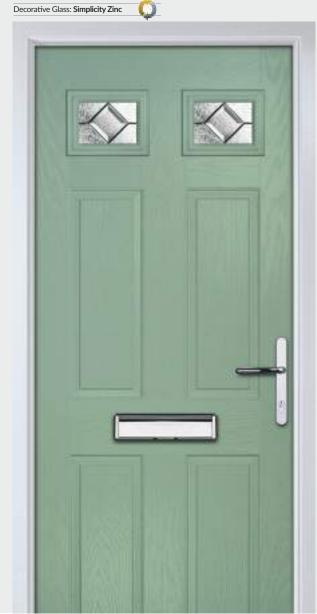

#### TRADITIONAL DOORS

The traditional six-panel door can be enhanced with either two or four small glazing details.

Radiant 0

Radiant 2

Radiant 4

Door Colour: Irish Oak Decorative Glass: Classic

Door Colour: Stormy Seas Decorative Glass: Reflections

Door Colour: Chartwell Green Decorative Glass: Simplicity Zinc