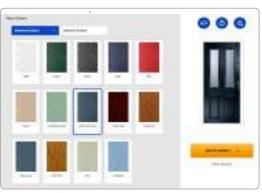

### You're the Designer

Choose your style, then your colour, completely change the look with the various glazing options and then complete the look with your choice of hardware. Don't leave it to guesswork, we can show you exactly how your choices will look in your home with our online designer. We'll take you through the choices, upload a picture of your home and superimpose the door you have designed to ensure your choice complements it perfectly.

Choose your Door Colour

**Choose your Glazing** 

#### YOUR STYLE AND COLOUR

The first decisions in designing your new front door are deciding on the style and colour.

- Choose from over 40 door designs.
- 46 colour options, including woodgrains and colour match option to any RAL colour.
- Supplied in a VEKA or Halo outer frame.