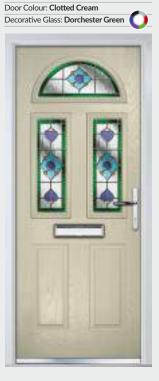

### TRADITIONAL DOORS

<image>

Unlike other 'cottage' doors in the market, the Solitaire has a unique 'offset etched' detailing.

Solitaire 0

Solitaire 1-2

Door Colour: **Slate** Decorative Glass: **Reflections** 

Door Colour: Moonshine

Door Colour: Irish Oak Decorative Glass: Simplicity Brass

Door Colour: Clotted Cream Decorative Glass: Symphony

Decorative Glass: Murano Black

Door Colour: Stormy Seas

Door Colour: Victory Blue Decorative Glass: Zinc Star