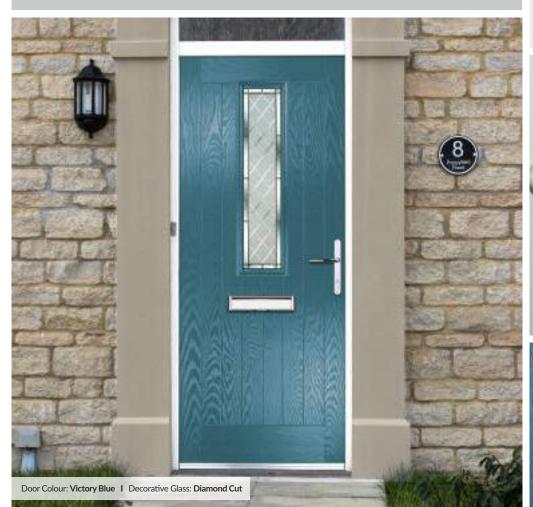

Shown with Crown 1 Glazing Option

Door Colour: Mulberry
Decorative Glass: Reflections

Door Colour: Victory Blue Decorative Glass: Kensington

Door Colour: **Rosewood** Decorative Glass: **Simplicity Brass** 