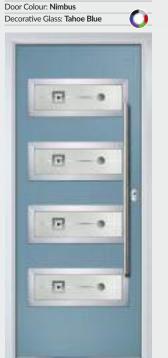

### Urban Oakmont

#### 'LINKS' CONTEMPORARY DOORS

Terter terter terter

The Urban Oakmont door offers a unique, modern style with four decorative horizontal lites that allow light to stream in without compromising your privacy.

Door Colour: **Military Grey** Decorative Glass: **Kensington** 

Door Colour: Black Decorative Glass: Satin