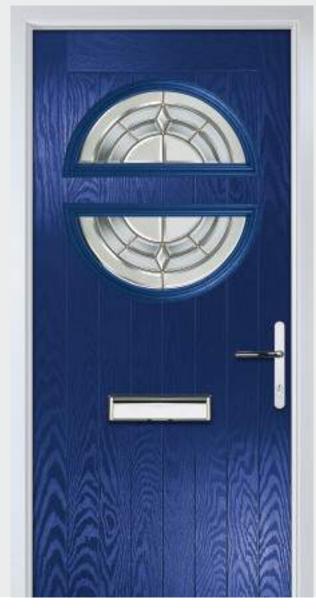

### Radiant

#### TRADITIONAL DOORS

The traditional six-panel door can be enhanced with either two or four small glazing details.

Radiant 0

Radiant 2

Radiant 4

Door Colour: Irish Oak Decorative Glass: Classic

Door Colour: Stormy Seas Decorative Glass: Reflections