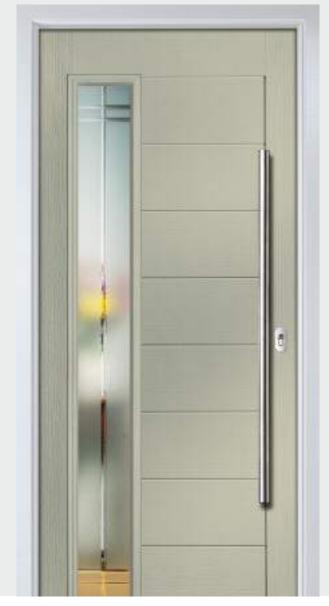

### TRADITIONAL DOORS

<image>

Unlike other 'cottage' doors in the market, the Solitaire has a unique 'offset etched' detailing.

Solitaire 0

Solitaire 1-2

Door Colour: **Slate** Decorative Glass: **Reflections** 