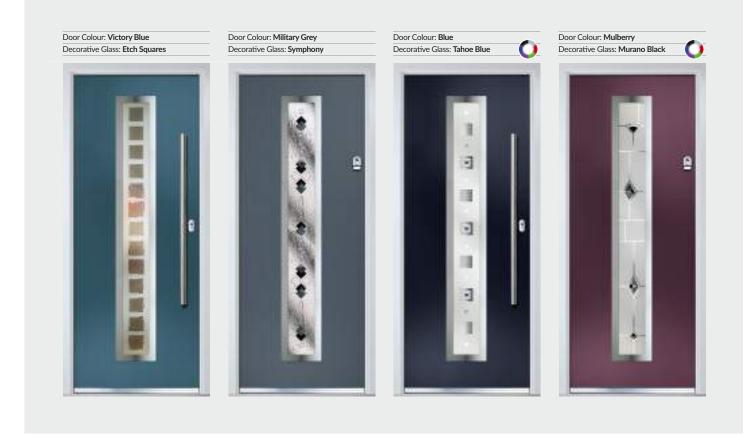

#### TRADITIONAL DOORS

A traditional favourite with just a hint of modern, the Crown is also available in a number of glazing options as shown below.

Crown 1

Crown 3

Crown 5

Crown 7

Door Colour: **Nimbus** Decorative Glass: **Classic** 

Shown with Crown 1 Glazing Option

Door Colour: Mulberry
Decorative Glass: Reflections

Door Colour: Victory Blue Decorative Glass: Kensington

Door Colour: **Rosewood** Decorative Glass: **Simplicity Brass** 