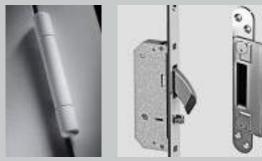

All VEKA composite doors are fitted with the neat and unobtrusive 2DC butt hinge designed with longevity in mind, these robust, precision-engineered hinge allow lateral and horizontal adjustment by the removal of the interchangeable cover caps and come in a choice of 9 colours.

2DC Butt Hinge

AV2 Heritage Door Lock

- Security hooks at the top and bottom of the door.
- Fitted with a neat and unobtrusive 2DC hinge, designed with longevity in mind; these simple hinges give the minimum of adjustment by the use of the removable covers and come in a choice of 5 colours.
- Ultion Diamond Secure Cylinder Lock supplied on all doors - details opposite.
- Optional upgrade available for PAS 24 certification -The security standard.

**Door Hinges** - You have the 2DC hinge which is designed with greater adjustment for doors being fitted into older properties where it might be needed and it is also available. Available in 12 colours making it a fantastic option for outward opening doors.