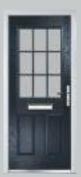

#### TRADITIONAL DOORS

The traditional six-panel door can be enhanced with either two or four small glazing details.

Radiant 0

Radiant 2

Radiant 4

Door Colour: Irish Oak Decorative Glass: Classic

Door Colour: Stormy Seas Decorative Glass: Reflections