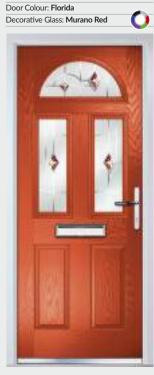

### TRADITIONAL DOORS

Our most popular composite door option which is now available in a choice of three glazing styles.

Marquise 2

Marquise 2-2

Marquise 2-3

Door Colour: Anthracite Decorative Glass: Reflections

Door Colour: Stormy Seas
Decorative Glass: Linear

Door Colour: Marsala Decorative Glass: Kensington

Door Colour: Vanilla Decorative Glass: Classic

Decorative Glass: Flair

Door Colour: Irish Oak

Door Colour: Cream White Decorative Glass: Elegance