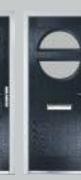

### Radiant

#### TRADITIONAL DOORS

The traditional six-panel door can be enhanced with either two or four small glazing details.

Radiant 0

Radiant 2

Radiant 4

Door Colour: Irish Oak Decorative Glass: Classic

Door Colour: Stormy Seas Decorative Glass: Reflections

Door Colour: Chartwell Green Decorative Glass: Simplicity Zinc