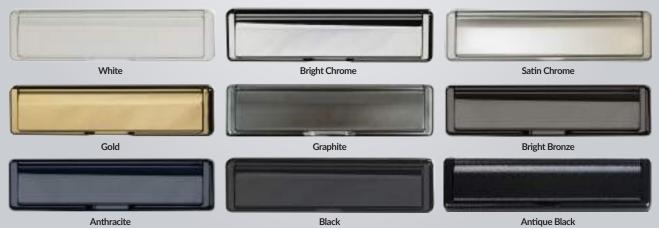

#### Letterplates

Urn Knockers Available with or without Spyhole

Slimline Urn Knockers Available in all colours with or without Spyhole

Horsetail Knockers Available in all colours

**Contemporary Knockers** 