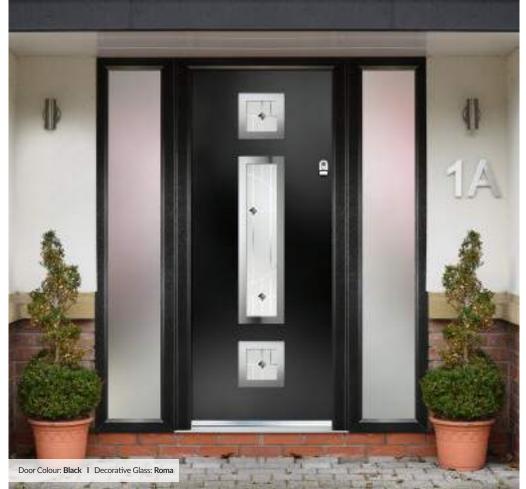

### TRADITIONAL DOORS

The large glazed area of the Trillion can also be enhanced with the GridLite option.

Trillion

Trillion Grid

Door Colour: **Black** Decorative Glass: **French Onyx**  Door Colour: **Red** Decorative Glass: **Elegance** 