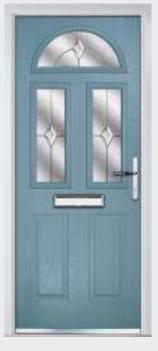

### Radiant

#### TRADITIONAL DOORS

The traditional six-panel door can be enhanced with either two or four small glazing details.

Radiant 0

Radiant 2

Radiant 4

Door Colour: Irish Oak Decorative Glass: Classic

Door Colour: Stormy Seas Decorative Glass: Reflections