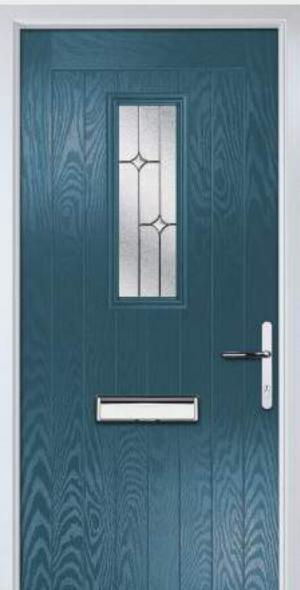

#### TRADITIONAL DOORS

The traditional six-panel door can be enhanced with either two or four small glazing details.

Radiant 0

Radiant 2

Radiant 4

Door Colour: Irish Oak Decorative Glass: Classic

Door Colour: Stormy Seas Decorative Glass: Reflections