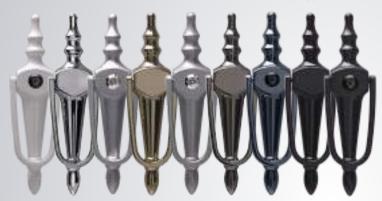

#### Letterplates

Urn Knockers Available with or without Spyhole

Slimline Urn Knockers Available in all colours with or without Spyhole

Horsetail Knockers Available in all colours

**Contemporary Knockers** 