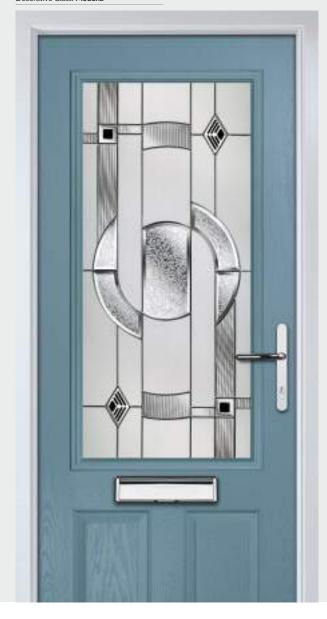

### Vilamoura

CONTEMPORARY DOORS

The inline slim glazing details on the Vilamoura door is inspired by the European door look.

### Urban Vilamoura

**'LINKS'** CONTEMPORARY DOORS

The inline slim glazing details on the Vilamoura door is inspired by the European door look.