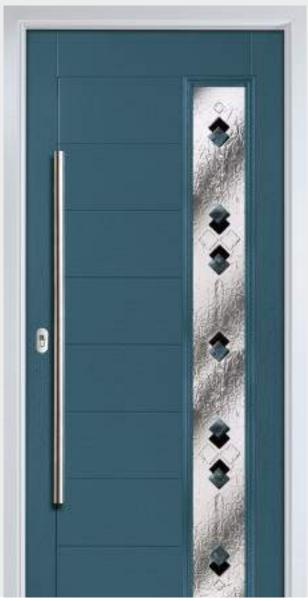

### TRADITIONAL DOORS

<image>

Unlike other 'cottage' doors in the market, the Solitaire has a unique 'offset etched' detailing.

Solitaire 0

Solitaire 1-2

Door Colour: **Slate** Decorative Glass: **Reflections** 

### TRADITIONAL DOORS

Unlike other 'cottage' doors in the market, the Solitaire has a unique 'offset etched' detailing.

Solitaire DT3

Solitaire DT3

Door Style: Solitaire 6 Door Colour: Golden Oak Decorative Glass: Bullseye Door Style: Solitaire DT3 Door Colour: Cotswold Decorative Glass: Simplicity