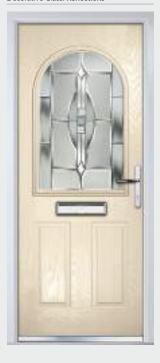

### Princess

#### TRADITIONAL DOORS

Door Colour: Irish Oak I Decorative Glass: Linear

With its large glazed area, the Princess lets light flood through. Also available with GridLite and our unique integral blind option.