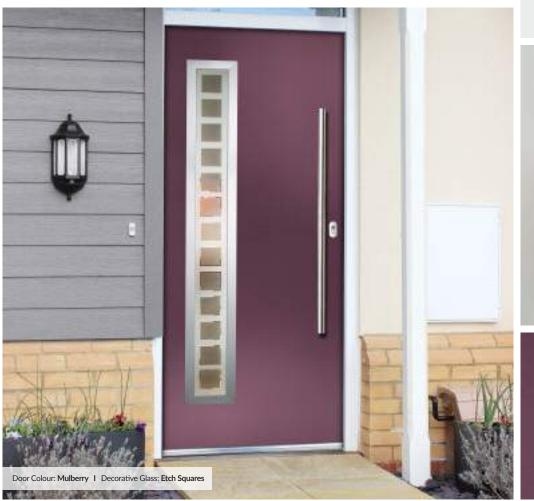

Shown with Crown 1 Glazing Option

Door Colour: Mulberry
Decorative Glass: Reflections

Door Colour: Victory Blue Decorative Glass: Kensington

Door Colour: **Rosewood** Decorative Glass: **Simplicity Brass** 