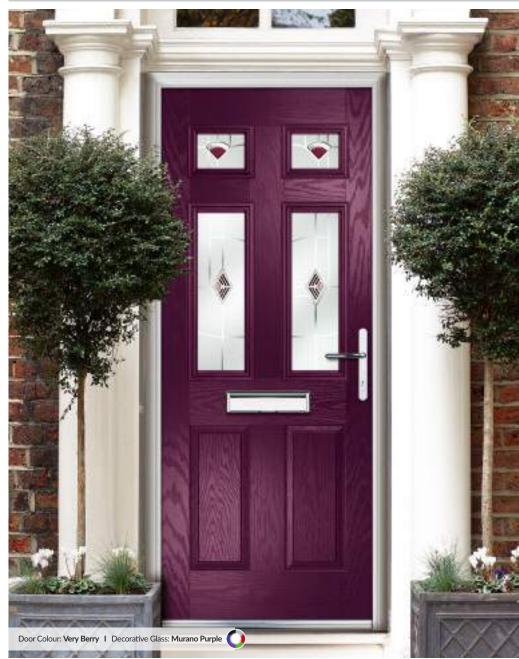

Door Style: Solitaire 2

Door Colour: Irish Oak

Decorative Glass: Clarity Brass

Door Style: Solitaire 2 Door Colour: Very Berry Decorative Glass: Kensington