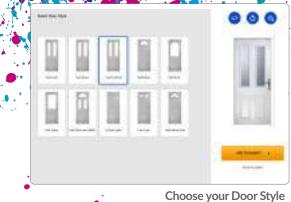

## DESIGN AND VIEW YOUR PERFECT DOOR.

With such a wide selection of styles, colours, hardware and glazing options available for your new door, it can sometimes be difficult to visualise what you need. Our door designer lets you see just that and even lets you upload a picture of your home to see exactly how your choices will look in reality.

### You're the Designer

Choose your style, then your colour, completely change the look with the various glazing options and then complete the look with your choice of hardware. Don't leave it to guesswork, we can show you exactly how your choices will look in your home with our online designer. We'll take you through the choices, upload a picture of your home and superimpose the door you have designed to ensure your choice complements it perfectly.

There are so many combinations that it's often difficult to know which ones are right for you until you see it in place. Make sure you make the right choices by designing your ideal door on our door designer.