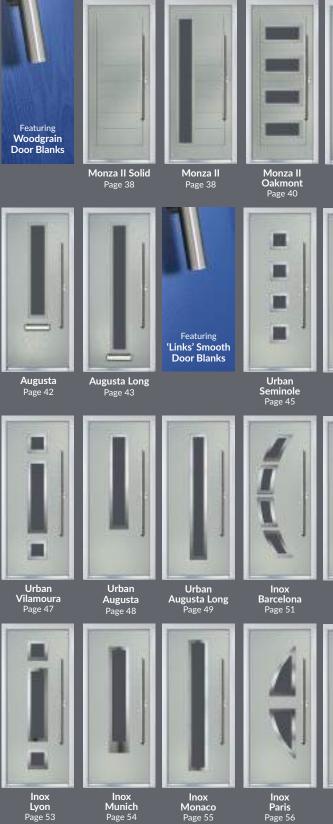

### CONTEMPORARY DOORS

A selection of styles using a non-moulded, woodgrain door blank which are glazed using the TriSYS<sup>®</sup> cassette system. For a more modern European look, our Urban and Inox doors use a 'Links' smooth door blank, with either the Urban aluminium cassette or the stunning Inox<sup>™</sup> stainless steel frames. Available with a range of carefully selected decorative glass options that enhance the look and feel of the door whilst maintaining the clean good looks.

### Monza II

#### CONTEMPORARY DOORS

Monza II

Monza II Solid

### Monza II Oakmont

#### CONTEMPORARY DOORS

A stunning new design using colour matched cassettes for all colour options.

### Vilamoura

CONTEMPORARY DOORS

The inline slim glazing details on the Vilamoura door is inspired by the European door look.

### Augusta

#### CONTEMPORARY DOORS

With its simple, slim glazed panel and parallel pull handle, the Augusta has a clean modern style.

Door Colour: Anthracite Decorative Glass: Matrix

Door Colour: Chartwell Green Decorative Glass: Reflections

## Augusta Long

CONTEMPORARY DOORS

A full length decorative glass alternative to the standard Augusta.

### Urban Contemporary Doors

The Urban range of contemporary doors is setting new standards in modern, upmarket entrances, allowing for a unique, clean, authentic style that's customised for each individual home. All styles use the unique 'Links' smooth door blank which are glazed using a brand new contemporary chamfered cassette system in a choice of either Aluminium or Colour-matched finishes.

## Urban Seminole

'LINKS' CONTEMPORARY DOORS

A popular choice with its bold contemporary colours and sleek pull handles, makes the perfect statement for a contemporary home.

### Urban Oakmont

#### 'LINKS' CONTEMPORARY DOORS

Terter terter terter

The Urban Oakmont door offers a unique, modern style with four decorative horizontal lites that allow light to stream in without compromising your privacy.

### Urban Vilamoura

**'LINKS'** CONTEMPORARY DOORS

The inline slim glazing details on the Vilamoura door is inspired by the European door look.

### Urban Augusta

'LINKS' CONTEMPORARY DOORS

With its simple, slim glazed panel and parallel pull handle, the Augusta has a clean modern style.

1 - 1 - 1 - 13

Door Colour: **Wedgewood** Decorative Glass: **Kensington** 

### Urban Augusta Long

'LINKS' CONTEMPORARY DOORS

A full length decorative glass alternative to the standard Augusta.

### Inox Contemporary Doors

The following range of Inox doors combine the high-performance of 'Links' composite door with finely grained 316 grade stainless steel glazing frames. Not only do they add a distinctive European flair, they also give a truly contemporary look and are guaranteed to keep their high shine and stunning looks for years to come.

The sweeping grace of the Barcelona design 'oozes' class and sophistication and is proving to be one of our most popular options.

Right Hand

Option

Inox Barcelona

**'LINKS'** CONTEMPORARY DOORS

### Inox Nice

#### 'LINKS' CONTEMPORARY DOORS

The Inox Nice door offers a Mediterranean style with four decorative lites that allow the light to stream in without compromising on your privacy.

### Inox Lyon

**'LINKS'** CONTEMPORARY DOORS

Inox Lyon provides a stunning mix of two smaller lites delicately 'bookending' a larger central lite to optimise light penetration whilst maintaining style.

### Inox Munich

#### 'LINKS' CONTEMPORARY DOORS

With its large single centre lite drawing the eye, the Inox Munich achieves a bold yet graceful design.

Door Colour: **Agate** Decorative Glass: **Eiger** 

0

Door Colour: Black Decorative Glass: Lucero Green

### Inox Monaco

'LINKS' CONTEMPORARY DOORS

With its large single centre lite drawing the eye, the Inox Munich achieves a bold yet graceful design.

### Inox Paris/Biarritz

#### 'LINKS' CONTEMPORARY DOORS

The Inox Paris door delivers flair and grace, and with the Biarritz option, you can make a real statement.

Door Style: Inox Paris Door Colour: Twilight Decorative Glass: Fuego Blue