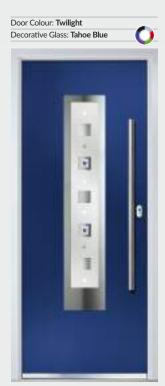

## Gleneagles

TRADITIONAL DOORS

26

With its American style, the Gleneagles is proving to be as popular here in the UK.

Door Colour: Diablo

Door Colour: Nimbus Decorative Glass: Modena

Door Colour: Cream White Decorative Glass: Reflections

100 1001

Door Colour: Anthracite

Decorative Glass: Prairie

Door Colour: Twilight 0 Decorative Glass: Murano Blue