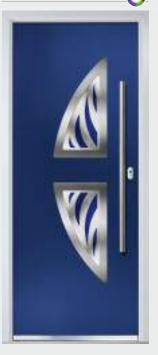

### Inox Paris/Biarritz

#### 'LINKS' CONTEMPORARY DOORS

The Inox Paris door delivers flair and grace, and with the Biarritz option, you can make a real statement.

Door Style: Inox Paris Door Colour: Twilight Decorative Glass: Fuego Blue