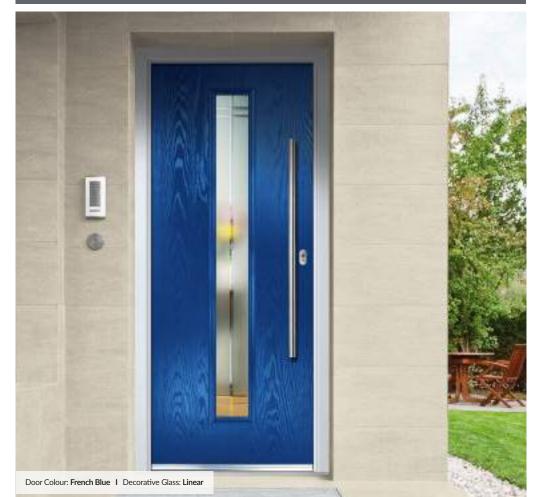

## DESIGN AND VIEW YOUR PERFECT DOOR.

With such a wide selection of styles, colours, hardware and glazing options available for your new door, it can sometimes be difficult to visualise what you need. Our door designer lets you see just that and even lets you upload a picture of your home to see exactly how your choices will look in reality.

### You're the Designer

Choose your style, then your colour, completely change the look with the various glazing options and then complete the look with your choice of hardware. Don't leave it to guesswork, we can show you exactly how your choices will look in your home with our online designer. We'll take you through the choices, upload a picture of your home and superimpose the door you have designed to ensure your choice complements it perfectly.

There are so many combinations that it's often difficult to know which ones are right for you until you see it in place. Make sure you make the right choices by designing your ideal door on our door designer.