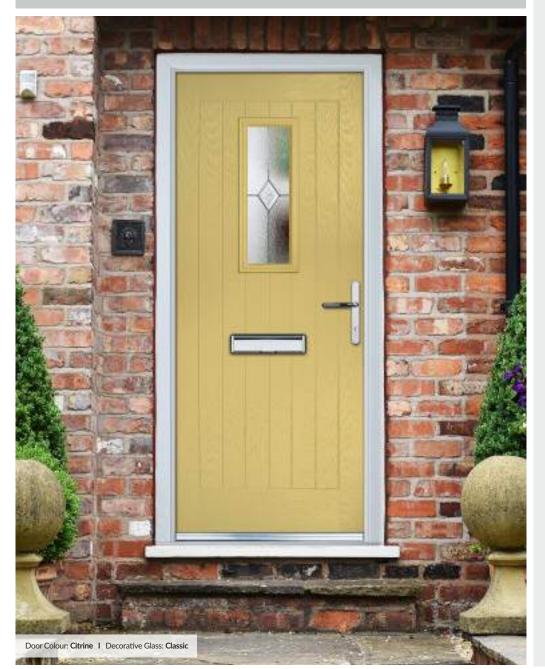

### Princess

#### TRADITIONAL DOORS

Door Colour: Irish Oak I Decorative Glass: Linear

With its large glazed area, the Princess lets light flood through. Also available with GridLite and our unique integral blind option.

Princess

Princess Grid

Door Colour: Golden Oak
Decorative Glass: Elegance

#### Door Colour: Clay

Decorative Glass: GridLite Etch

Door Colour: **Citrine** Decorative Glass: **Symphony** 

Door Colour: Moonshine Decorative Glass: Reflections

Door Colour: Olive Grove Decorative Glass: Linear