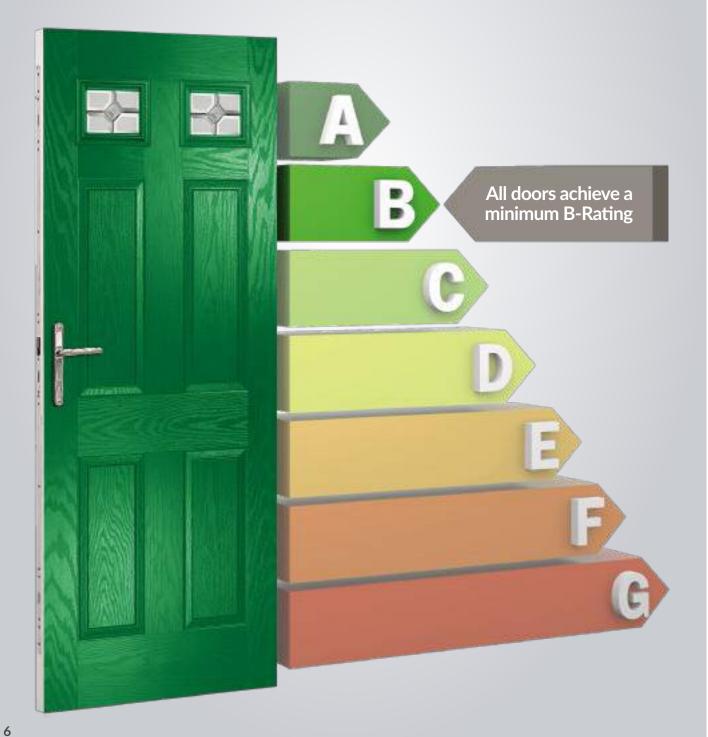

### THERMAL PERFORMANCE

Composite doors are much more thermally efficient than either timber or PVC, and our doors are manufactured to the highest quality standards, making them more thermally efficient by design.

The warm foam core allows the door to have a significantly better 'U' value than traditional timber doors, PVC skinned timber doors and steel doors, and our entire range meets with the requirements of the current Building Regulations.