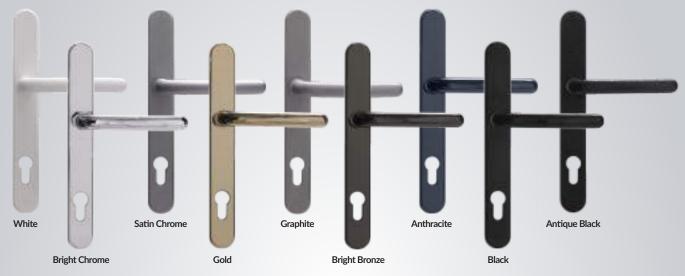

#### YOUR HARDWARE OPTIONS

The hardware you choose gives your door its own individual look and is available in a wide range of colours.

Choosing the right hardware makes a statement about you and your home.

### Hardware Options

Your furniture choices for your new door can really complement and enhance the look of your door. Whether you're looking to complete your traditional or contemporary door, you'll find the hardware that gives you the perfect finishing touch. You have 9 great colour options to choose from, supplied complete with a full 10 year mechanical guarantee and surface finish warranty.