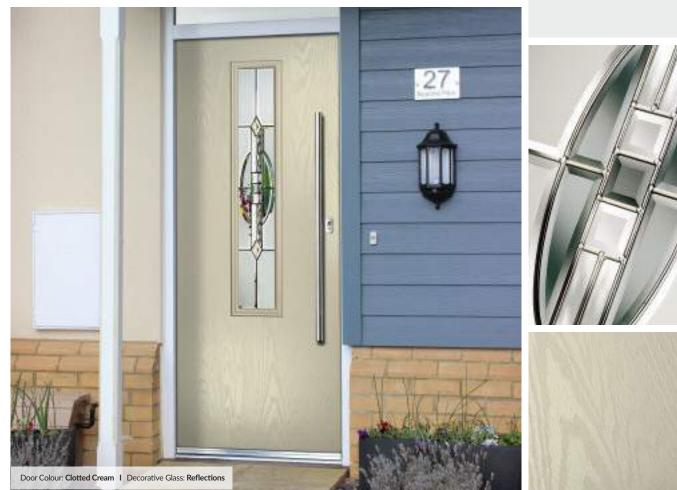

### TRADITIONAL DOORS

<image>

Unlike other 'cottage' doors in the market, the Solitaire has a unique 'offset etched' detailing.

Solitaire 0

Solitaire 1-2

Door Colour: **Slate** Decorative Glass: **Reflections** 

Door Colour: Moonshine

Door Colour: Irish Oak Decorative Glass: Simplicity Brass

Door Colour: Clotted Cream Decorative Glass: Symphony

Decorative Glass: Murano Black

Door Colour: Stormy Seas

Door Colour: Victory Blue Decorative Glass: Zinc Star