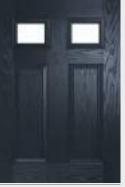

#### TRADITIONAL DOORS

The traditional six-panel door can be enhanced with either two or four small glazing details.

Radiant 0

Radiant 2

Radiant 4

Door Colour: Irish Oak Decorative Glass: Classic

Door Colour: Stormy Seas Decorative Glass: Reflections