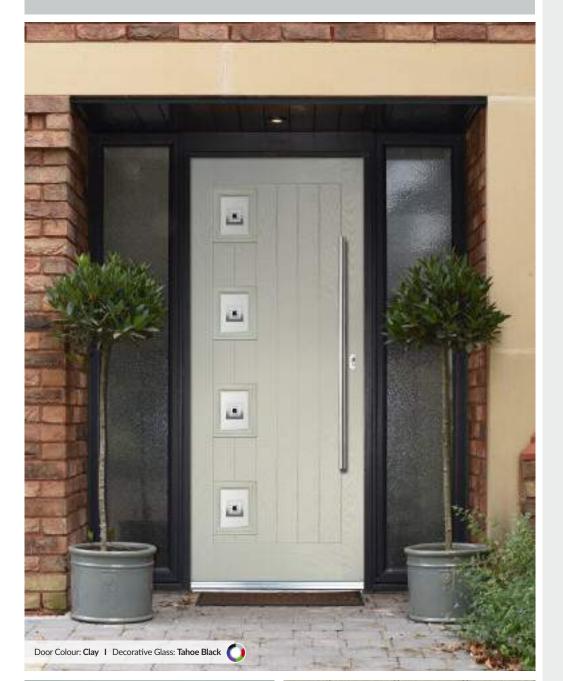

#### Door Colour: Clay

Decorative Glass: GridLite Etch

Door Colour: **Citrine** Decorative Glass: **Symphony** 

Door Colour: Moonshine Decorative Glass: Reflections

Door Colour: Olive Grove Decorative Glass: Linear