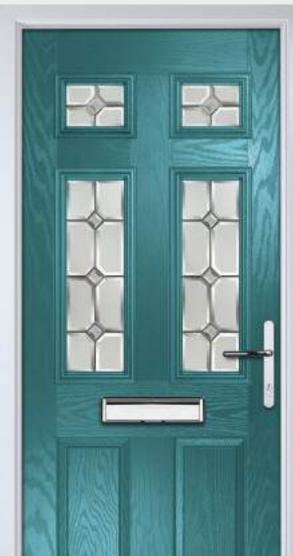

### TRADITIONAL DOORS

The large glazed area of the Trillion can also be enhanced with the GridLite option.

Trillion

Trillion Grid

Door Colour: **Black** Decorative Glass: **French Onyx**  Door Colour: **Red** Decorative Glass: **Elegance** 

0

Door Colour: Cream White Decorative Glass: Reflections

Door Colour: **Emerald** Decorative Glass: **Simplicity Zinc** 