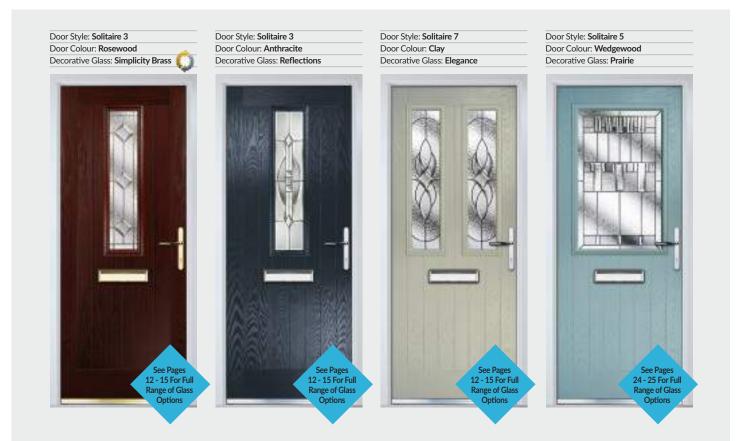

### TRADITIONAL DOORS

Our most popular composite door option which is now available in a choice of three glazing styles.

Marquise 2

Marquise 2-2

Marquise 2-3

Door Colour: Anthracite Decorative Glass: Reflections

Door Colour: Stormy Seas
Decorative Glass: Linear

Door Colour: Marsala Decorative Glass: Kensington

Door Colour: Vanilla Decorative Glass: Classic

Decorative Glass: Flair

Door Colour: Irish Oak

Door Colour: Cream White Decorative Glass: Elegance

Door Colour: **Twilight** Decorative Glass: **Modena** 

Door Colour: **Agate Grey** Decorative Glass: **Symphony** 