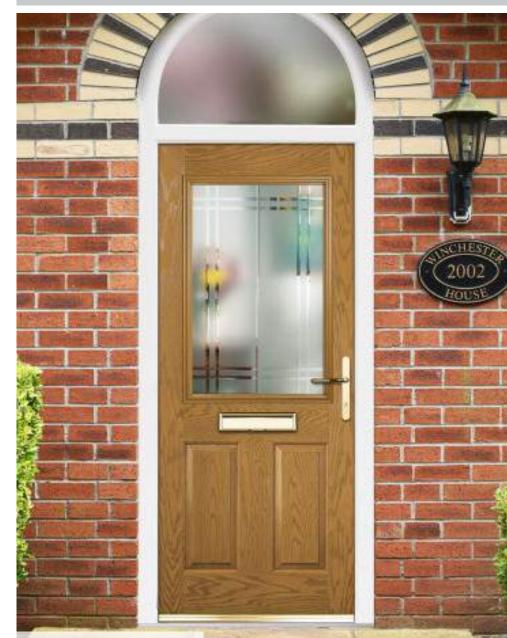

### A STUNNING AND SECURE ADDITION TO ANY HOME

Superior looks and performance from one of the UK's leading home improvement manufacturers – this is the VEKA composite door.

Our composite doors offer all the traditional good looks of timber without any of the drawbacks. While timber may crack, split or warp and of course, need regular sanding and re-painting, uPVC requires very little maintenance and offers all the security, performance and long-life expectancy of modern materials.

The tough GRP surface is highly scratch-resistant and will help it keep that 'new look' finish through its long life. This is mounted onto a composite material sub-frame, supported by laminated timber stiffeners and pressure filled with energy-efficient foam. The outer edge of the door is protected with a hard wearing uPVC strip that provides a neat and durable finish.

A fantastic addition to the entrance of any home, with a wide selection of styles, glazing options and hardware, there is a combination perfect for your home.