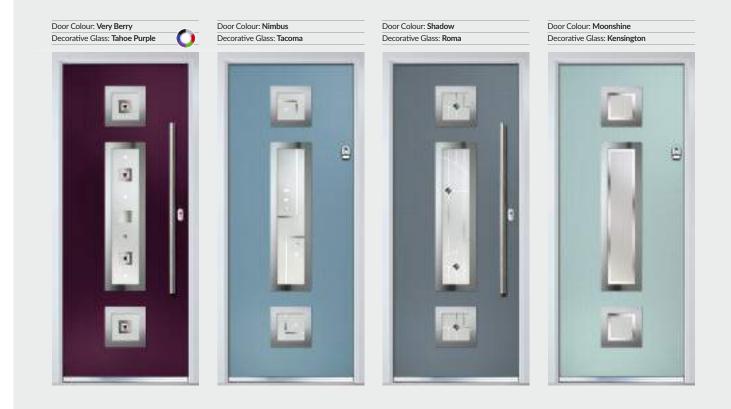

#### CONTEMPORARY DOORS

With its simple, slim glazed panel and parallel pull handle, the Augusta has a clean modern style.

Door Colour: Anthracite Decorative Glass: Matrix

Door Colour: Chartwell Green Decorative Glass: Reflections

Door Colour: Victory Blue Decorative Glass: Murano Black

Door Colour: Mulberry Decorative Glass: Simplicity

О

## Augusta Long

CONTEMPORARY DOORS

A full length decorative glass alternative to the standard Augusta.