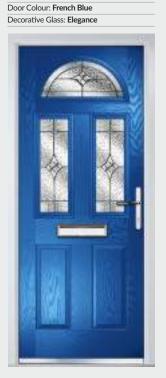

### TRADITIONAL DOORS

Our most popular composite door option which is now available in a choice of three glazing styles.

Marquise 2

Marquise 2-2

Marquise 2-3

Door Colour: Anthracite Decorative Glass: Reflections

Door Colour: Stormy Seas
Decorative Glass: Linear

Door Colour: Marsala Decorative Glass: Kensington

Door Colour: Vanilla Decorative Glass: Classic

Decorative Glass: Flair

Door Colour: Irish Oak

Door Colour: Cream White Decorative Glass: Elegance