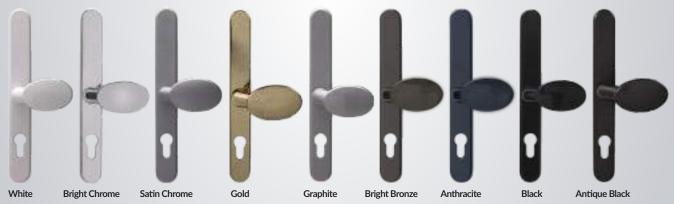

### Hardware Options

Your furniture choices for your new door can really complement and enhance the look of your door. Whether you're looking to complete your traditional or contemporary door, you'll find the hardware that gives you the perfect finishing touch. You have 9 great colour options to choose from, supplied complete with a full 10 year mechanical guarantee and surface finish warranty.

#### **Lever Handles**