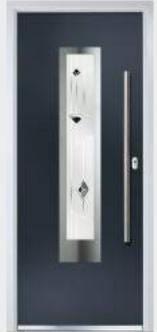

## Gleneagles

TRADITIONAL DOORS

26

With its American style, the Gleneagles is proving to be as popular here in the UK.

Door Colour: Diablo

Door Colour: Nimbus Decorative Glass: Modena

Door Colour: Cream White Decorative Glass: Reflections

100 1001

Door Colour: Anthracite

Decorative Glass: Prairie

Door Colour: Twilight 0 Decorative Glass: Murano Blue