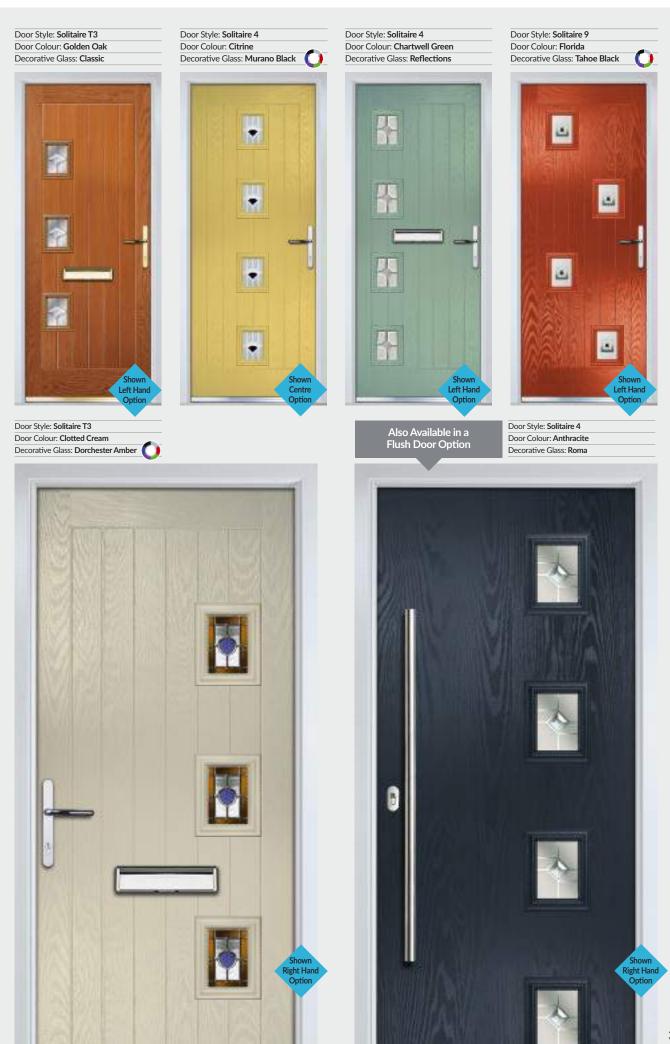

### TRADITIONAL DOORS

<image>

Unlike other 'cottage' doors in the market, the Solitaire has a unique 'offset etched' detailing.

Solitaire 0

Solitaire 1-2

Door Colour: **Slate** Decorative Glass: **Reflections** 

Door Colour: Moonshine

Door Colour: Irish Oak Decorative Glass: Simplicity Brass

Door Colour: Clotted Cream Decorative Glass: Symphony

Decorative Glass: Murano Black

Door Colour: Stormy Seas

Door Colour: Victory Blue Decorative Glass: Zinc Star

### TRADITIONAL DOORS

Unlike other 'cottage' doors in the market, the Solitaire has a unique 'offset etched' detailing.

Solitaire DT3

Solitaire DT3

Door Style: Solitaire 6 Door Colour: Golden Oak Decorative Glass: Bullseye Door Style: Solitaire DT3 Door Colour: Cotswold Decorative Glass: Simplicity

> Shown Centre Option

Door Style: **Solitaire DT3** Door Colour: **Mulberry** Decorative Glass: **Grey Diamonds** 

Door Style: **Solitaire DT3** Door Colour: **Green** Decorative Glass: **Colour Rose** 

Door Style: Solitaire 6 Door Colour: Clay Decorative Glass: Murano Black