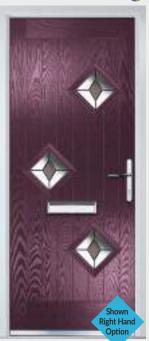

### Princess

#### TRADITIONAL DOORS

Door Colour: Irish Oak I Decorative Glass: Linear

With its large glazed area, the Princess lets light flood through. Also available with GridLite and our unique integral blind option.

Princess

Princess Grid

Door Colour: Golden Oak
Decorative Glass: Elegance