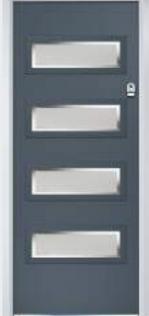

### TRADITIONAL DOORS

Our most popular composite door option which is now available in a choice of three glazing styles.

Marquise 2

Marquise 2-2

Marquise 2-3

Door Colour: Anthracite Decorative Glass: Reflections

Door Colour: Stormy Seas
Decorative Glass: Linear

Door Colour: Marsala Decorative Glass: Kensington

Door Colour: Vanilla Decorative Glass: Classic

Decorative Glass: Flair

Door Colour: Irish Oak

Door Colour: Cream White Decorative Glass: Elegance