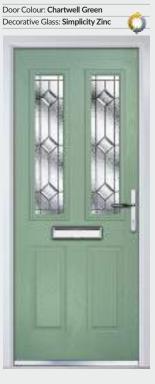

#### TRADITIONAL DOORS

The traditional six-panel door can be enhanced with either two or four small glazing details.

Radiant 0

Radiant 2

Radiant 4

Door Colour: Irish Oak Decorative Glass: Classic

Door Colour: Stormy Seas Decorative Glass: Reflections

Door Colour: Chartwell Green Decorative Glass: Simplicity Zinc