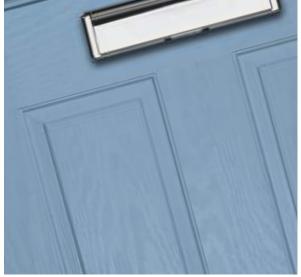

### TRADITIONAL DOORS

<image>

Unlike other 'cottage' doors in the market, the Solitaire has a unique 'offset etched' detailing.

Solitaire 0

Solitaire 1-2

Door Colour: **Slate** Decorative Glass: **Reflections** 