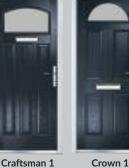

### Craftsman

### TRADITIONAL DOORS

Reminiscent of the door styles of the 1930's, the Craftsman is available as a solid door option as well as a glazed version.

Craftsman 0

Craftsman 1

Door Colour: **Anthracite** Decorative Glass: **Havana** 