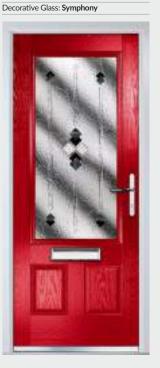

### TRADITIONAL DOORS

The large glazed area of the Trillion can also be enhanced with the GridLite option.

Trillion

Trillion Grid

Door Colour: **Black** Decorative Glass: **French Onyx**  Door Colour: **Red** Decorative Glass: **Elegance** 

0

Door Colour: Cream White Decorative Glass: Reflections

Door Colour: **Emerald** Decorative Glass: **Simplicity Zinc** 