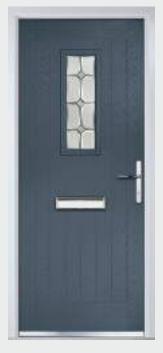

#### TRADITIONAL DOORS

A traditional favourite with just a hint of modern, the Crown is also available in a number of glazing options as shown below.

Crown 1

Crown 3

Crown 5

Crown 7

Door Colour: **Nimbus** Decorative Glass: **Classic** 

Shown with Crown 1 Glazing Option

Door Colour: Mulberry
Decorative Glass: Reflections

Door Colour: Victory Blue Decorative Glass: Kensington

Door Colour: **Rosewood** Decorative Glass: **Simplicity Brass** 