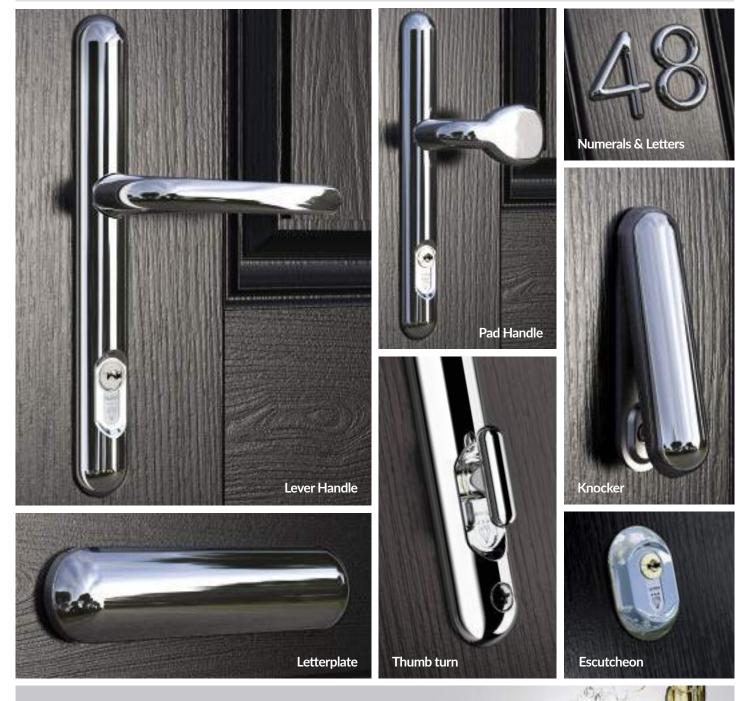

### Hardware Options

Your furniture choices for your new door can really complement and enhance the look of your door. Whether you're looking to complete your traditional or contemporary door, you'll find the hardware that gives you the perfect finishing touch. You have 9 great colour options to choose from, supplied complete with a full 10 year mechanical guarantee and surface finish warranty.

#### **Lever Handles**

#### **Pad Handles**

#### Letterplates

Urn Knockers Available with or without Spyhole

Slimline Urn Knockers Available in all colours with or without Spyhole

Horsetail Knockers Available in all colours

**Contemporary Knockers** 