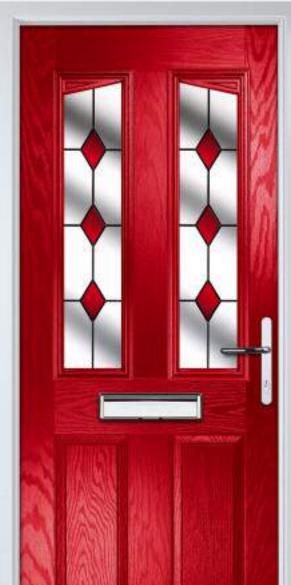

*Premium Colours**

Our range of 38 premium colours are created using state-of-the-art coating technologies as used in the yacht industry. The paint has been





## Marquise

### TRADITIONAL DOORS



Our most popular composite door option which is now available in a choice of three glazing styles.



Marquise 2



Marquise 2-2



Marquise 2-3









Door Colour: Anthracite Decorative Glass: Reflections



Door Colour: Stormy Seas
Decorative Glass: Linear





Door Colour: Marsala Decorative Glass: Kensington



Door Colour: Vanilla Decorative Glass: Classic



Decorative Glass: Flair

Door Colour: Irish Oak

Door Colour: Cream White Decorative Glass: Elegance



Door Colour: **Twilight** Decorative Glass: **Modena** 







Door Colour: **Agate Grey** Decorative Glass: **Symphony** 







### Craftsman

### TRADITIONAL DOORS





Reminiscent of the door styles of the 1930's, the Craftsman is available as a solid door option as well as a glazed version.



Craftsman 0



Craftsman 1



Door Colour: **Anthracite** Decorative Glass: **Havana** 



Door Colour: Twilight Decorative Glass: Reflections



Door Colour: Black
Decorative Glass: Simplicity Brass



### Crown

#### TRADITIONAL DOORS



A traditional favourite with just a hint of modern, the Crown is also available in a number of glazing options as shown below.



Crown 1



Crown 3



Crown 5



Crown 7

Door Colour: **Nimbus** Decorative Glass: **Classic** 





Shown with Crown 1 Glazing Option

Door Colour: Mulberry
Decorative Glass: Reflections









Door Colour: Victory Blue Decorative Glass: Kensington