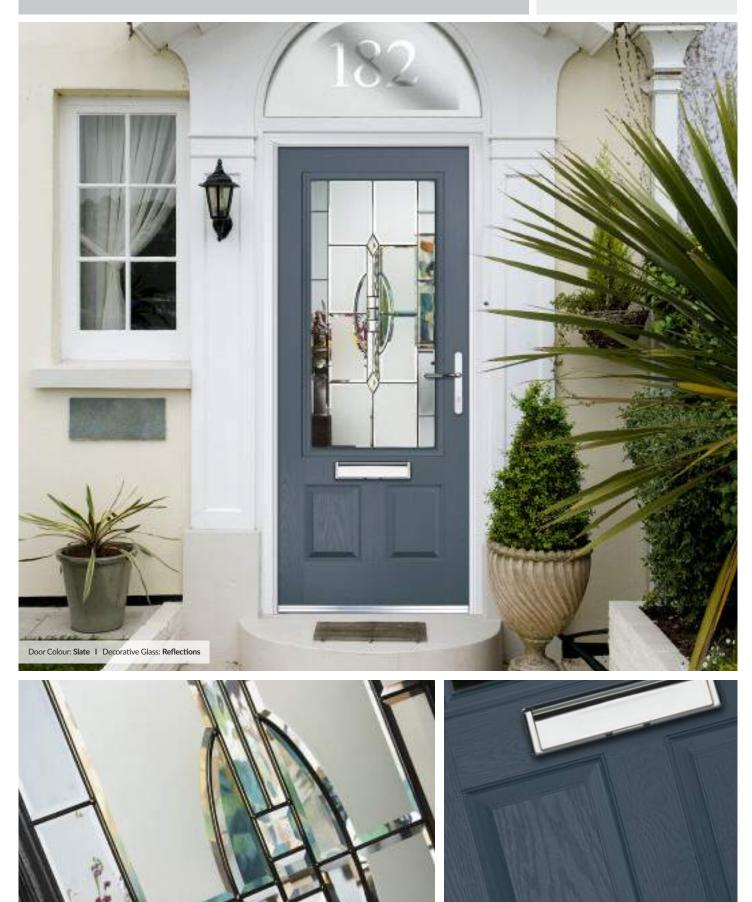

### A MUCH MORE SECURE HOME

We've managed to strike the perfect balance with our doors, they look warm and welcoming to visitors, but be assured that they are fitted with top of the range hardware to provide a formidable barrier against any intruders to keep your home and loved ones safe at all times.

### THE **ULTIMATE** IN DOOR SECURITY SUPPLIED WITH OUR DOORS AS STANDARD

Millions of doors in the UK can be opened quietly in under 10 seconds with normal tools. Even the most secure multi-point hook mechanisms are disabled when the cylinder lock is snapped.

This is why we have chosen to incorporate the Ultion Diamond secure lock with all of our composite doors. When the Ultion detects attack a hidden lock automatically engages. Even in lockdown mode it stops the intruder from opening your door. Even after the failed attempt, your door can still be opened and locked from the inside.