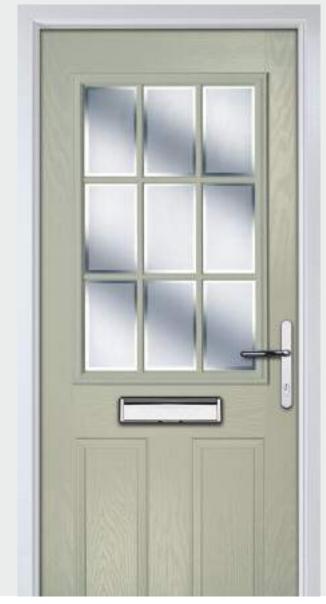

#### TRADITIONAL DOORS

Door Colour: Irish Oak I Decorative Glass: Linear

With its large glazed area, the Princess lets light flood through. Also available with GridLite and our unique integral blind option.

#### Door Colour: Clay

Decorative Glass: GridLite Etch

Door Colour: **Citrine** Decorative Glass: **Symphony** 

Door Colour: Moonshine Decorative Glass: Reflections

Door Colour: Olive Grove Decorative Glass: Linear