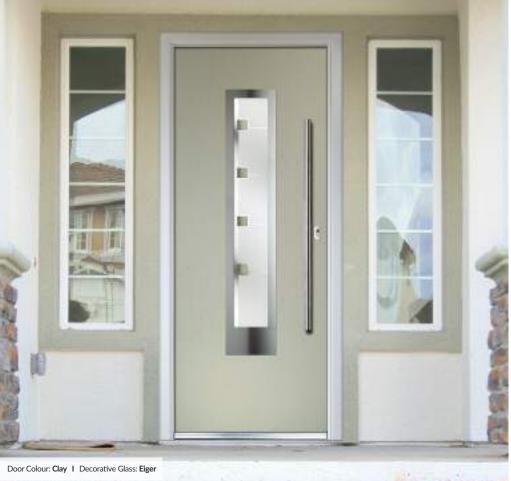

#### 'LINKS' CONTEMPORARY DOORS

With its large single centre lite drawing the eye, the Inox Munich achieves a bold yet graceful design.

Door Colour: **Agate** Decorative Glass: **Eiger** 

0

Door Colour: Black Decorative Glass: Lucero Green