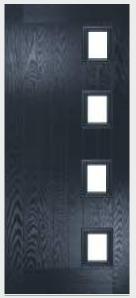

#### TRADITIONAL DOORS

The traditional six-panel door can be enhanced with either two or four small glazing details.

Radiant 0

Radiant 2

Radiant 4

Door Colour: Irish Oak Decorative Glass: Classic

Door Colour: Stormy Seas Decorative Glass: Reflections

Door Colour: Chartwell Green Decorative Glass: Simplicity Zinc