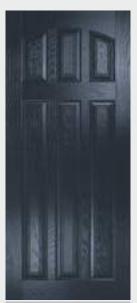

### TRADITIONAL DOORS

The range of traditional doors are designed to replicate the most popular timber doors and come with highly defined mouldings and realistic wood-grain embossing on the surface. Whether used in a Victorian home, a modern townhouse or a farmhouse cottage, these doors always add to the appearance of the entrance.

#### YOUR STYLE AND COLOUR

The first decisions in designing your new front door are deciding on the style and colour.

- Choose from over 40 door designs.
- 46 colour options, including woodgrains and colour match option to any RAL colour.
- Supplied in a VEKA or Halo outer frame.