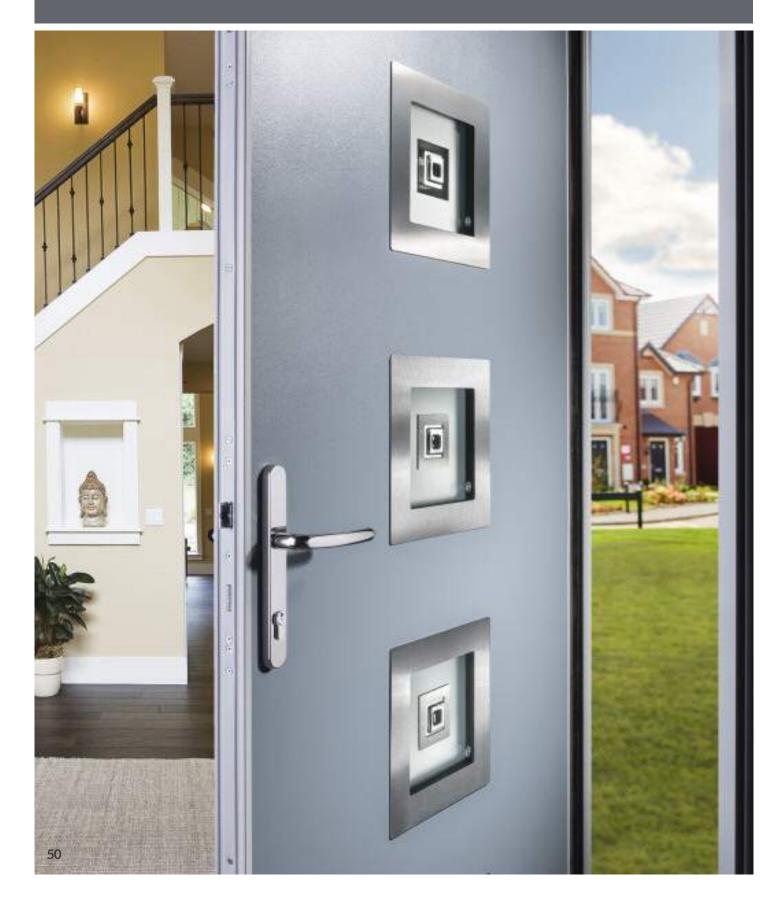

### A MUCH MORE SECURE HOME

We've managed to strike the perfect balance with our doors, they look warm and welcoming to visitors, but be assured that they are fitted with top of the range hardware to provide a formidable barrier against any intruders to keep your home and loved ones safe at all times.

Security of valued possessions and protecting loved ones are the main priority of any homeowner. Our composite doors have been designed to exceed even the most stringent of expectations. This is why we have incorporated a number of security features as standard.

- Security hooks at the top and bottom of the door.
- Fitted with a neat and unobtrusive 2DC hinge, designed with longevity in mind; these simple hinges give the minimum of adjustment by the use of the removable covers and come in a choice of 5 colours.
- Ultion Diamond Secure Cylinder Lock supplied on all doors - details opposite.
- Optional upgrade available for PAS 24 certification -The security standard.

Our hardware specification is approved by MACO, a leading manufacturer of security locking hardware. Our composite doors meet the rigorous standards demanded for compliance to the MACO Secure Plus Scheme. This unique scheme recognises how home security is paramount and endorses products incorporating its locks by offering an independent guarantee and warranty.