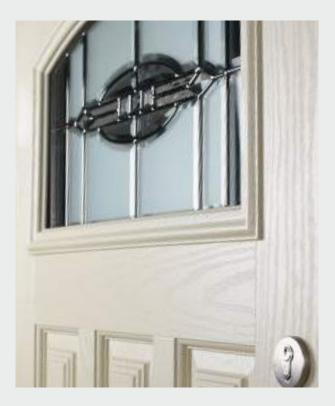

#### YOUR GLAZING OPTIONS

The glass you choose is as important as the style and colour. We have a wide array of glass designs perfectly suited for each type of door.

Choosing the right glass options can really be a focal point for your door.

These doors are transformed by the choice of decorative glass and colours, with 40 door colours available and a huge range of glass options, from the simple diamonds of Classic, through to the stunning multi-faced bevelling and black chrome caming of Reflections, these doors can make a real statement.