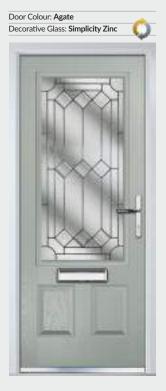

#### TRADITIONAL DOORS

The traditional six-panel door can be enhanced with either two or four small glazing details.

Radiant 0

Radiant 2

Radiant 4

Door Colour: Irish Oak Decorative Glass: Classic

Door Colour: Stormy Seas Decorative Glass: Reflections

Door Colour: Chartwell Green Decorative Glass: Simplicity Zinc