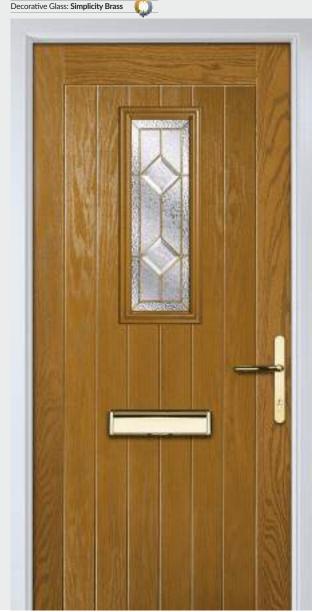

Door Colour: Twilight Decorative Glass: Reflections

Door Colour: Black
Decorative Glass: Simplicity Brass