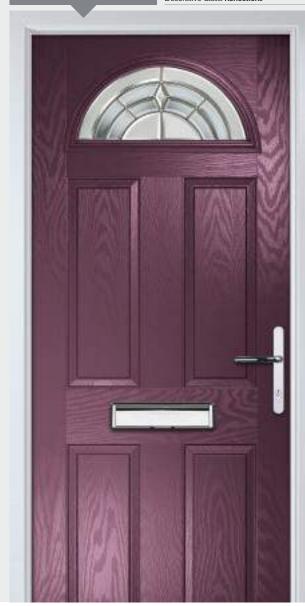

#### TRADITIONAL DOORS

A traditional favourite with just a hint of modern, the Crown is also available in a number of glazing options as shown below.

Crown 1

Crown 3

Crown 5

Crown 7

Door Colour: **Nimbus** Decorative Glass: **Classic** 

Shown with Crown 1 Glazing Option

Door Colour: Mulberry
Decorative Glass: Reflections

Door Colour: Victory Blue Decorative Glass: Kensington

Door Colour: **Rosewood** Decorative Glass: **Simplicity Brass** 