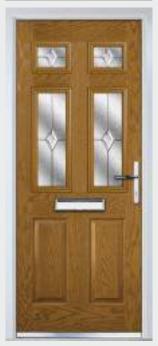

#### TRADITIONAL DOORS

A traditional favourite with just a hint of modern, the Crown is also available in a number of glazing options as shown below.

Crown 1

Crown 3

Crown 5

Crown 7

Door Colour: **Nimbus** Decorative Glass: **Classic** 