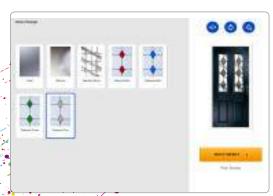

### You're the Designer

Choose your style, then your colour, completely change the look with the various glazing options and then complete the look with your choice of hardware. Don't leave it to guesswork, we can show you exactly how your choices will look in your home with our online designer. We'll take you through the choices, upload a picture of your home and superimpose the door you have designed to ensure your choice complements it perfectly.

Choose your Door Colour

**Choose your Glazing** 

#### YOUR GLAZING OPTIONS

The glass you choose is as important as the style and colour. We have a wide array of glass designs perfectly suited for each type of door.

Choosing the right glass options can really be a focal point for your door.