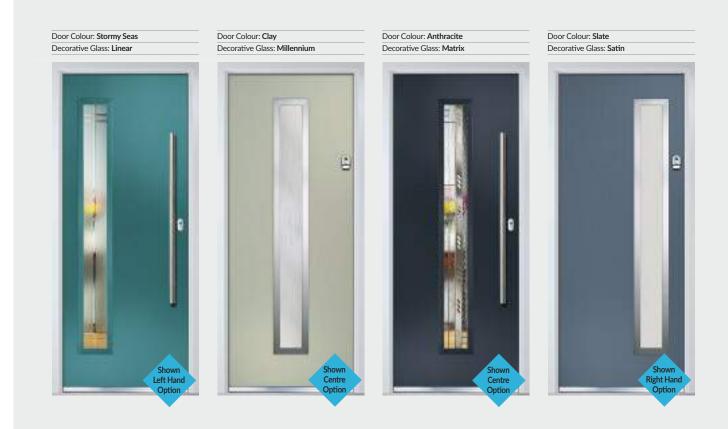

Door Colour: Stormy Seas
Decorative Glass: Linear

Door Colour: Marsala Decorative Glass: Kensington

Door Colour: Vanilla Decorative Glass: Classic

Decorative Glass: Flair

Door Colour: Irish Oak

Door Colour: Cream White Decorative Glass: Elegance

#### TRADITIONAL DOORS

The traditional six-panel door can be enhanced with either two or four small glazing details.

Radiant 0

Radiant 2

Radiant 4

Door Colour: Irish Oak Decorative Glass: Classic

Door Colour: Stormy Seas Decorative Glass: Reflections