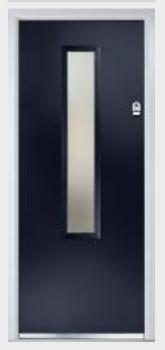

### Augusta

#### CONTEMPORARY DOORS

With its simple, slim glazed panel and parallel pull handle, the Augusta has a clean modern style.

Door Colour: Anthracite Decorative Glass: Matrix

Door Colour: Chartwell Green Decorative Glass: Reflections