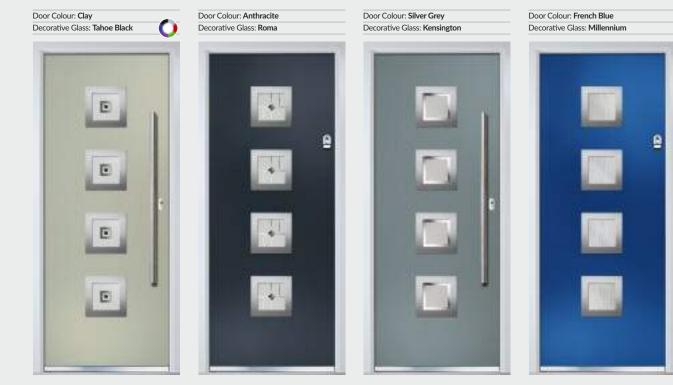

Princess

Princess Grid

Door Colour: Golden Oak
Decorative Glass: Elegance

#### Door Colour: Clay

Decorative Glass: GridLite Etch

Door Colour: **Citrine** Decorative Glass: **Symphony** 

Door Colour: Moonshine Decorative Glass: Reflections

Door Colour: Olive Grove Decorative Glass: Linear

## Gleneagles

TRADITIONAL DOORS

26

With its American style, the Gleneagles is proving to be as popular here in the UK.

Door Colour: Diablo

Door Colour: Nimbus Decorative Glass: Modena

Door Colour: Cream White Decorative Glass: Reflections

100 1001

Door Colour: Anthracite

Decorative Glass: Prairie

Door Colour: Twilight 0 Decorative Glass: Murano Blue