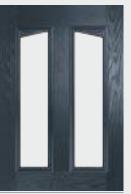

### Princess

#### TRADITIONAL DOORS

Door Colour: Irish Oak I Decorative Glass: Linear

With its large glazed area, the Princess lets light flood through. Also available with GridLite and our unique integral blind option.