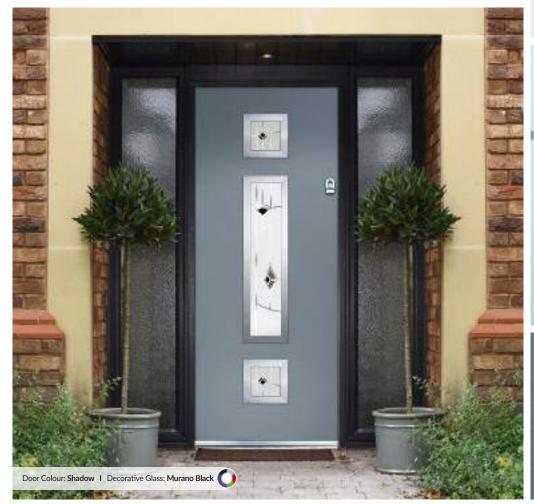

Door Colour: Moonshine

Door Colour: Irish Oak Decorative Glass: Simplicity Brass

Door Colour: Clotted Cream Decorative Glass: Symphony

Decorative Glass: Murano Black

Door Colour: Stormy Seas

Door Colour: Victory Blue Decorative Glass: Zinc Star