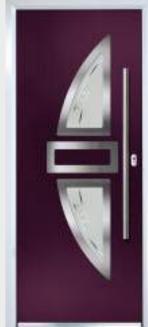

### Monza II

#### CONTEMPORARY DOORS

Monza II

Monza II Solid

#### Door Colour: Clay

Decorative Glass: Linear

Decorative Glass: Kensington

Door Colour: Anthracite

Door Colour: Victory Blue Decorative Glass: Symphony