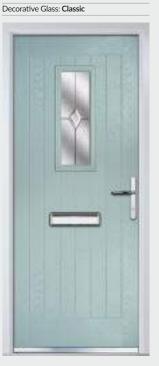

#### TRADITIONAL DOORS

A traditional favourite with just a hint of modern, the Crown is also available in a number of glazing options as shown below.

Crown 1

Crown 3

Crown 5

Crown 7

Door Colour: **Nimbus** Decorative Glass: **Classic** 

Shown with Crown 1 Glazing Option

Door Colour: Mulberry
Decorative Glass: Reflections

Door Colour: Victory Blue Decorative Glass: Kensington

Door Colour: **Rosewood** Decorative Glass: **Simplicity Brass** 