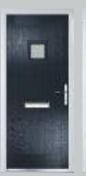

### Radiant

#### TRADITIONAL DOORS

The traditional six-panel door can be enhanced with either two or four small glazing details.

Radiant 0

Radiant 2

Radiant 4

Door Colour: Irish Oak Decorative Glass: Classic

Door Colour: Stormy Seas Decorative Glass: Reflections