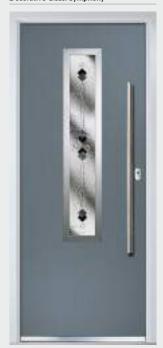

#### 'LINKS' CONTEMPORARY DOORS

The Inox Nice door offers a Mediterranean style with four decorative lites that allow the light to stream in without compromising on your privacy.