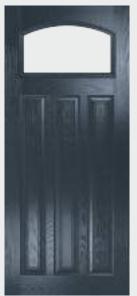

### TRADITIONAL DOORS

The range of traditional doors are designed to replicate the most popular timber doors and come with highly defined mouldings and realistic wood-grain embossing on the surface. Whether used in a Victorian home, a modern townhouse or a farmhouse cottage, these doors always add to the appearance of the entrance.

#### YOUR STYLE AND COLOUR

The first decisions in designing your new front door are deciding on the style and colour.

- Choose from over 40 door designs.
- 46 colour options, including woodgrains and colour match option to any RAL colour.
- Supplied in a VEKA or Halo outer frame.