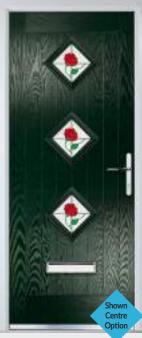

### TRADITIONAL DOORS

Unlike other 'cottage' doors in the market, the Solitaire has a unique 'offset etched' detailing.

Solitaire DT3

Solitaire DT3

Door Style: Solitaire 6 Door Colour: Golden Oak Decorative Glass: Bullseye Door Style: Solitaire DT3 Door Colour: Cotswold Decorative Glass: Simplicity

> Shown Centre Option

Door Style: **Solitaire DT3** Door Colour: **Mulberry** Decorative Glass: **Grey Diamonds** 

Door Style: **Solitaire DT3** Door Colour: **Green** Decorative Glass: **Colour Rose** 