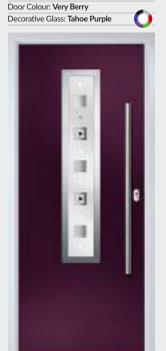

Door Style: Solitaire 2

Door Colour: Irish Oak

Decorative Glass: Clarity Brass

Door Style: Solitaire 2 Door Colour: Very Berry Decorative Glass: Kensington