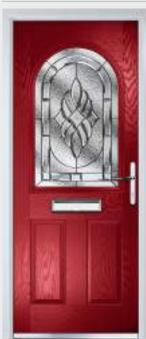

### THE **ULTIMATE** IN DOOR SECURITY SUPPLIED WITH OUR DOORS AS STANDARD

Millions of doors in the UK can be opened quietly in under 10 seconds with normal tools. Even the most secure multi-point hook mechanisms are disabled when the cylinder lock is snapped.

Still protects when they key is inside the lock

Something many of us are guilty of is leaving the key in the lock on the inside. Even with the most snap secure locks leaving the key in the lock can completely remove any snap protection you thought you had. But not with the Ultion!

#### Attack forces lockdown mode

The moment that Ultion detects forced entry it activates an attack lock directly into the central cam, this is 'Lockdown Mode'. Even if the most determined intruder gets past Ultion's two sacrificial sections he won't get to the attack lock because it is protected deep inside a solid molybdenum core and secured with a dedicated retaining pin. When Ultion is in lockdown mode your home and family are safe.

This is why we have chosen to incorporate the Ultion Diamond secure lock with all of our composite doors. When the Ultion detects attack a hidden lock automatically engages. Even in lockdown mode it stops the intruder from opening your door. Even after the failed attempt, your door can still be opened and locked from the inside.

The Ultion has been rigorously tested, nothing has beaten it. Not even the finest 3 star locks, making the Ultion the most secure lock on the market.

For more information on Ultion and the benefits visit: www.ultion-lock.co.uk