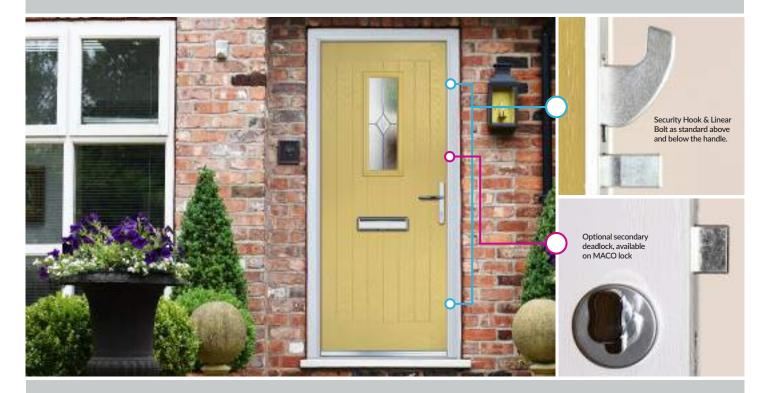

Security of valued possessions and protecting loved ones are the main priority of any homeowner. Our composite doors have been designed to exceed even the most stringent of expectations. This is why we have incorporated a number of security features as standard.

- Security hooks at the top and bottom of the door.
- Fitted with a neat and unobtrusive 2DC hinge, designed with longevity in mind; these simple hinges give the minimum of adjustment by the use of the removable covers and come in a choice of 5 colours.
- Ultion Diamond Secure Cylinder Lock supplied on all doors - details opposite.
- Optional upgrade available for PAS 24 certification -The security standard.

Our hardware specification is approved by MACO, a leading manufacturer of security locking hardware. Our composite doors meet the rigorous standards demanded for compliance to the MACO Secure Plus Scheme. This unique scheme recognises how home security is paramount and endorses products incorporating its locks by offering an independent guarantee and warranty.

#### **Further Optional Upgrades**

In addition to the standard security features that will be added to your door, there are a number of optional upgrades:

**Secondary Deadlock** - Upgrade to a secondary deadlock with thumbturn Cylinder that operates independently of the main lock. This is located at shoulder height and operated by a simple thumbturn, which throws a 20mm dead bolt into the frame for additional security.