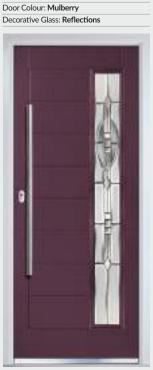

Shown with Crown 1 Glazing Option

Door Colour: Mulberry
Decorative Glass: Reflections

Door Colour: Victory Blue Decorative Glass: Kensington

Door Colour: **Rosewood** Decorative Glass: **Simplicity Brass** 