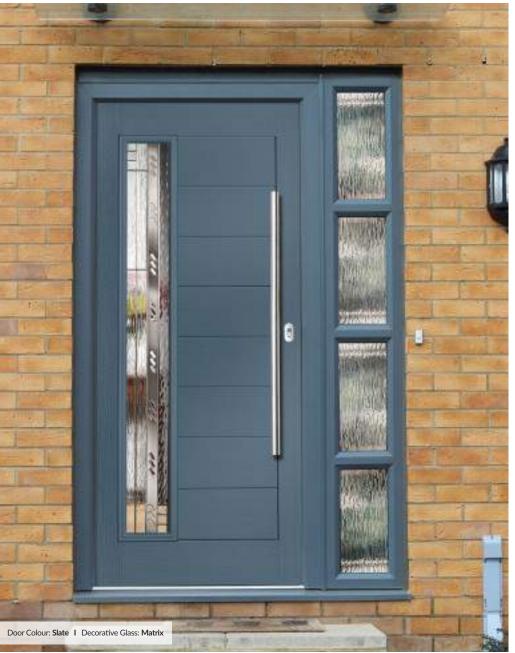

### Augusta

#### CONTEMPORARY DOORS

With its simple, slim glazed panel and parallel pull handle, the Augusta has a clean modern style.

Door Colour: Anthracite Decorative Glass: Matrix

Door Colour: Chartwell Green Decorative Glass: Reflections