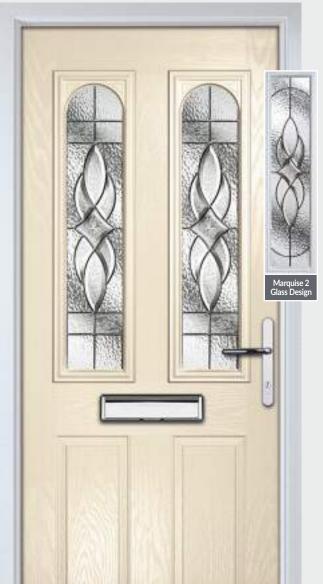

## Marquise

### TRADITIONAL DOORS

Our most popular composite door option which is now available in a choice of three glazing styles.

Marquise 2

Marquise 2-2

Marquise 2-3

Door Colour: Anthracite Decorative Glass: Reflections