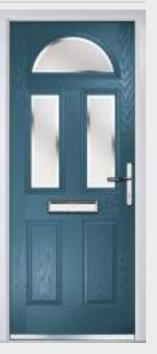

#### TRADITIONAL DOORS

The traditional six-panel door can be enhanced with either two or four small glazing details.

Radiant 0

Radiant 2

Radiant 4

Door Colour: Irish Oak Decorative Glass: Classic

Door Colour: Stormy Seas Decorative Glass: Reflections

Door Colour: Chartwell Green Decorative Glass: Simplicity Zinc