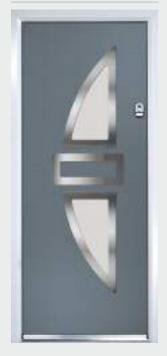

### Monza II

#### CONTEMPORARY DOORS

Monza II

Monza II Solid

#### Door Colour: Clay

Decorative Glass: Linear

Decorative Glass: Kensington

Door Colour: Anthracite

Door Colour: Victory Blue Decorative Glass: Symphony