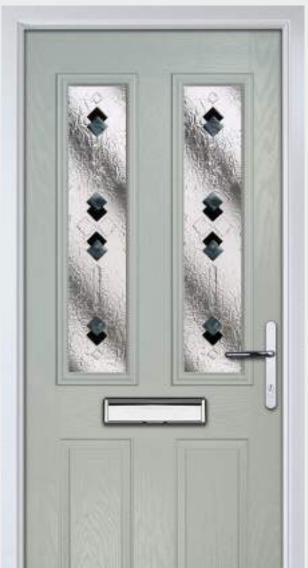

remium Colours**

Our range of 38 premium colours are created using state-of-the-art coating technologies as used in the yacht industry. The paint has been





## Marquise

### TRADITIONAL DOORS



Our most popular composite door option which is now available in a choice of three glazing styles.



Marquise 2



Marquise 2-2



Marquise 2-3









Door Colour: Anthracite Decorative Glass: Reflections



Door Colour: Stormy Seas
Decorative Glass: Linear





Door Colour: Marsala Decorative Glass: Kensington



Door Colour: Vanilla Decorative Glass: Classic



Decorative Glass: Flair

Door Colour: Irish Oak

Door Colour: Cream White Decorative Glass: Elegance



Door Colour: **Twilight** Decorative Glass: **Modena** 







Door Colour: **Agate Grey** Decorative Glass: **Symphony** 







### Craftsman

### TRADITIONAL DOORS





Reminiscent of the door styles of the 1930's, the Craftsman is available as a solid door option as well as a glazed version.



Craftsman 0



Craftsman 1



Door Colour: **Anthracite** Decorative Glass: **Havana** 



Door Colour: Twilight Decorative Glass: Reflections



Door Colour: Black
Decorative Glass: Simplicity Brass



### Crown

#### TRADITIONAL DOORS



A traditional favourite with just a hint of modern, the Crown is also available in a number of glazing options as shown below.



Crown 1



Crown 3



Crown 5



Crown 7

Door Colour: **Nimbus** Decorative Glass: **Classic** 





Shown with Crown 1 Glazing Option

Door Colour: Mulberry
Decorative Glass: Reflections









Door Colour: Victory Blue Decorative Glass: Kensington



Do