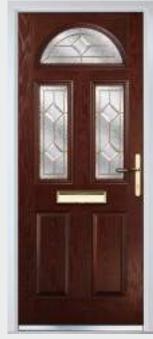

#### TRADITIONAL DOORS

A traditional favourite with just a hint of modern, the Crown is also available in a number of glazing options as shown below.

Crown 1

Crown 3

Crown 5

Crown 7

Door Colour: **Nimbus** Decorative Glass: **Classic** 

Shown with Crown 1 Glazing Option

Door Colour: Mulberry
Decorative Glass: Reflections

Door Colour: Victory Blue Decorative Glass: Kensington

Door Colour: **Rosewood** Decorative Glass: **Simplicity Brass** 