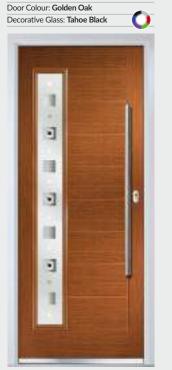

opular door design with an abundance of glazing options and positions.



Solitaire T3



Solitaire 4





### TRADITIONAL DOORS

The facing curves of the glazing detail make a truly modern statement in the Solitaire 2 door.



Door Style: Solitaire 2 Door Colour: Agate Decorative Glass: Simplicity Zinc



Door Style: Solitaire 2

Door Colour: Stormy Seas

Decorative Glass: Diamonds Grey

O

Door Style: Solitaire 2 Door Colour: Twilight Decorative Glass: Reflections



Door Style: **Solitaire 2**Door Colour: **Moonshine**Decorative Glass: **Prairie** 





Door Style: Solitaire 2

Door Colour: Irish Oak

Decorative Glass: Clarity Brass

Door Style: Solitaire 2 Door Colour: Very Berry Decorative Glass: Kensington



### Monza II

#### CONTEMPORARY DOORS







Monza II



Monza II Solid







#### Door Colour: Clay

Decorative Glass: Linear





Decorative Glass: Kensington

Door Colour: Anthracite



Door Colour: Victory Blue Decorative Glass: Symphony



### Monza II Oakmont

#### CONTEMPORARY DOORS

A stunning new design using colour matched cassettes for all colour options.









### Vilamoura

CONTEMPORARY DOORS

The inline slim glazing details on the Vilamoura door is inspired by the European door look.





### Augusta

#### CONTEMPORARY DOORS



With its simple, slim glazed panel and parallel pull handle, the Augusta has a clean modern style.



Door Colour: Anthracite Decorative Glass: Matrix



Door Colour: Chartwell Green Decorative Glass: Reflections



Door Colour: Victory Blue Decorative Glass: Murano Black



Door Colour: Mulberry Decorative Glass: Simplic