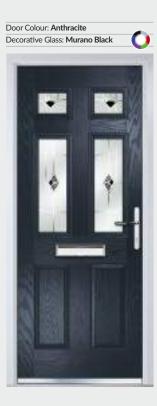

### TRADITIONAL DOORS

<image>

Unlike other 'cottage' doors in the market, the Solitaire has a unique 'offset etched' detailing.

Solitaire 0

Solitaire 1-2

Door Colour: **Slate** Decorative Glass: **Reflections** 

Door Colour: Moonshine

Door Colour: Irish Oak Decorative Glass: Simplicity Brass

Door Colour: Clotted Cream Decorative Glass: Symphony

Decorative Glass: Murano Black

Door Colour: Stormy Seas

Door Colour: Victory Blue Decorative Glass: Zinc Star