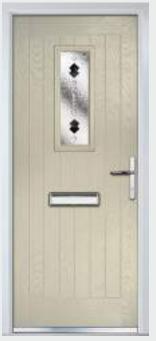

Shown with Crown 1 Glazing Option

Door Colour: Mulberry
Decorative Glass: Reflections

Door Colour: Victory Blue Decorative Glass: Kensington

Door Colour: **Rosewood** Decorative Glass: **Simplicity Brass** 