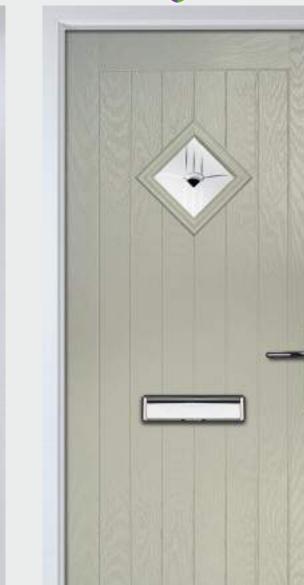

### TRADITIONAL DOORS

<image>

Unlike other 'cottage' doors in the market, the Solitaire has a unique 'offset etched' detailing.

Solitaire 0

Solitaire 1-2

Door Colour: **Slate** Decorative Glass: **Reflections** 