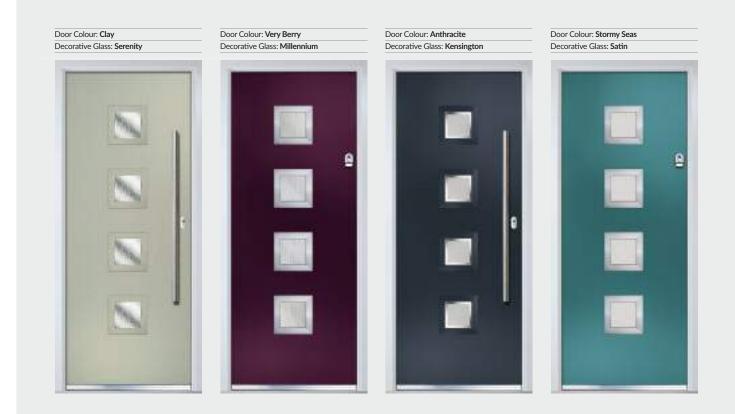

#### Door Colour: Clay

Decorative Glass: GridLite Etch

Door Colour: **Citrine** Decorative Glass: **Symphony** 

Door Colour: Moonshine Decorative Glass: Reflections

Door Colour: Olive Grove Decorative Glass: Linear