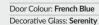

### TRADITIONAL DOORS

Our most popular composite door option which is now available in a choice of three glazing styles.

Marquise 2

Marquise 2-2

Marquise 2-3

Door Colour: Anthracite Decorative Glass: Reflections

Door Colour: Stormy Seas
Decorative Glass: Linear

Door Colour: Marsala Decorative Glass: Kensington

Door Colour: Vanilla Decorative Glass: Classic

Decorative Glass: Flair

Door Colour: Irish Oak

Door Colour: Cream White Decorative Glass: Elegance