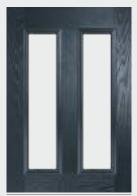

## Trillion

### TRADITIONAL DOORS

The large glazed area of the Trillion can also be enhanced with the GridLite option.

Trillion

Trillion Grid

Door Colour: **Black** Decorative Glass: **French Onyx**  Door Colour: **Red** Decorative Glass: **Elegance** 