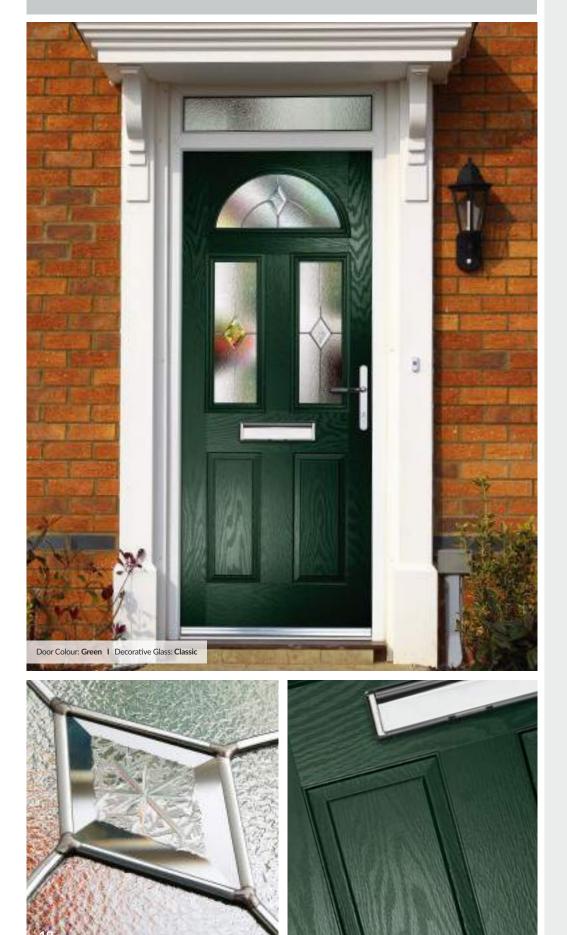

### TRADITIONAL DOORS

The range of traditional doors are designed to replicate the most popular timber doors and come with highly defined mouldings and realistic wood-grain embossing on the surface. Whether used in a Victorian home, a modern townhouse or a farmhouse cottage, these doors always add to the appearance of the entrance.

These doors are transformed by the choice of decorative glass and colours, with 40 door colours available and a huge range of glass options, from the simple diamonds of Classic, through to the stunning multi-faced bevelling and black chrome caming of Reflections, these doors can make a real statement.