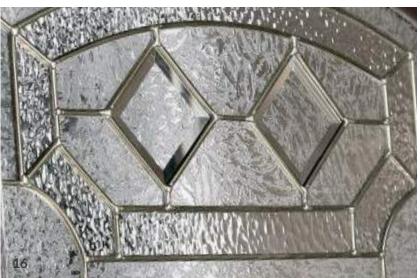

These doors are transformed by the choice of decorative glass and colours, with 40 door colours available and a huge range of glass options, from the simple diamonds of Classic, through to the stunning multi-faced bevelling and black chrome caming of Reflections, these doors can make a real statement.

### **GLAZING OPTIONS**

Colour and caming options are available on certain glass designs (see page 57). These are illustrated in the brochure by the these icons:

Caming Option Available