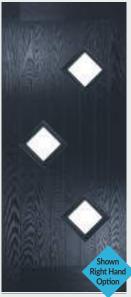

#### TRADITIONAL DOORS

A traditional favourite with just a hint of modern, the Crown is also available in a number of glazing options as shown below.

Crown 1

Crown 3

Crown 5

Crown 7

Door Colour: **Nimbus** Decorative Glass: **Classic** 

Shown with Crown 1 Glazing Option

Door Colour: Mulberry
Decorative Glass: Reflections

Door Colour: Victory Blue Decorative Glass: Kensington

Door Colour: **Rosewood** Decorative Glass: **Simplicity Brass** 