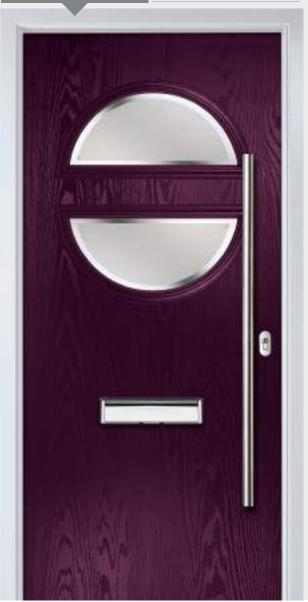

## Trillion

### TRADITIONAL DOORS

The large glazed area of the Trillion can also be enhanced with the GridLite option.

Trillion

Trillion Grid

Door Colour: **Black** Decorative Glass: **French Onyx**  Door Colour: **Red** Decorative Glass: **Elegance** 