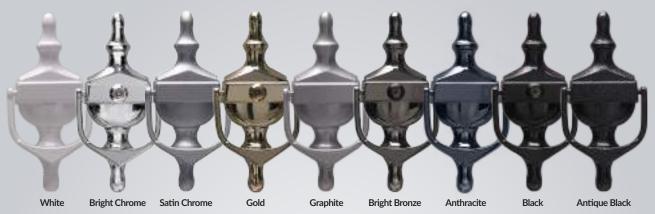

#### Letterplates

Urn Knockers Available with or without Spyhole

Slimline Urn Knockers Available in all colours with or without Spyhole

Horsetail Knockers Available in all colours

**Contemporary Knockers** 