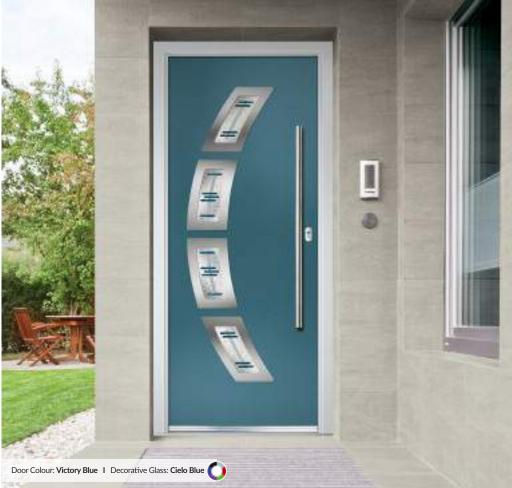

### Vilamoura

CONTEMPORARY DOORS

The inline slim glazing details on the Vilamoura door is inspired by the European door look.

### Urban Vilamoura

**'LINKS'** CONTEMPORARY DOORS

The inline slim glazing details on the Vilamoura door is inspired by the European door look.