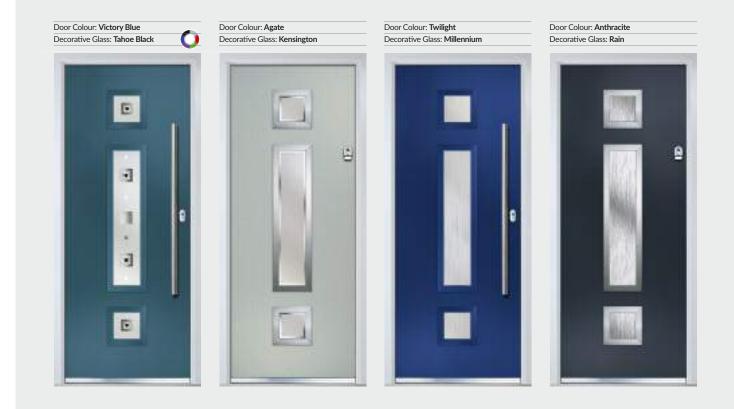

#### YOUR STYLE AND COLOUR

The first decisions in designing your new front door are deciding on the style and colour.

- Choose from over 40 door designs.
- 46 colour options, including woodgrains and colour match option to any RAL colour.
- Supplied in a VEKA or Halo outer frame.

#### YOUR GLAZING OPTIONS

The glass you choose is as important as the style and colour. We have a wide array of glass designs perfectly suited for each type of door.

Choosing the right glass options can really be a focal point for your door.

#### YOUR HARDWARE OPTIONS

The hardware you choose gives your door its own individual look and is available in a wide range of colours.

Choosing the right hardware makes a statement about you and your home.