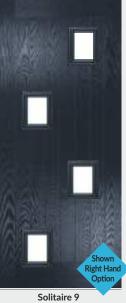

### TRADITIONAL DOORS

<image>

Unlike other 'cottage' doors in the market, the Solitaire has a unique 'offset etched' detailing.

Solitaire 0

Solitaire 1-2

Door Colour: **Slate** Decorative Glass: **Reflections** 

### TRADITIONAL DOORS

Unlike other 'cottage' doors in the market, the Solitaire has a unique 'offset etched' detailing.

Solitaire DT3

Solitaire DT3

Door Style: Solitaire 6 Door Colour: Golden Oak Decorative Glass: Bullseye Door Style: Solitaire DT3 Door Colour: Cotswold Decorative Glass: Simplicity