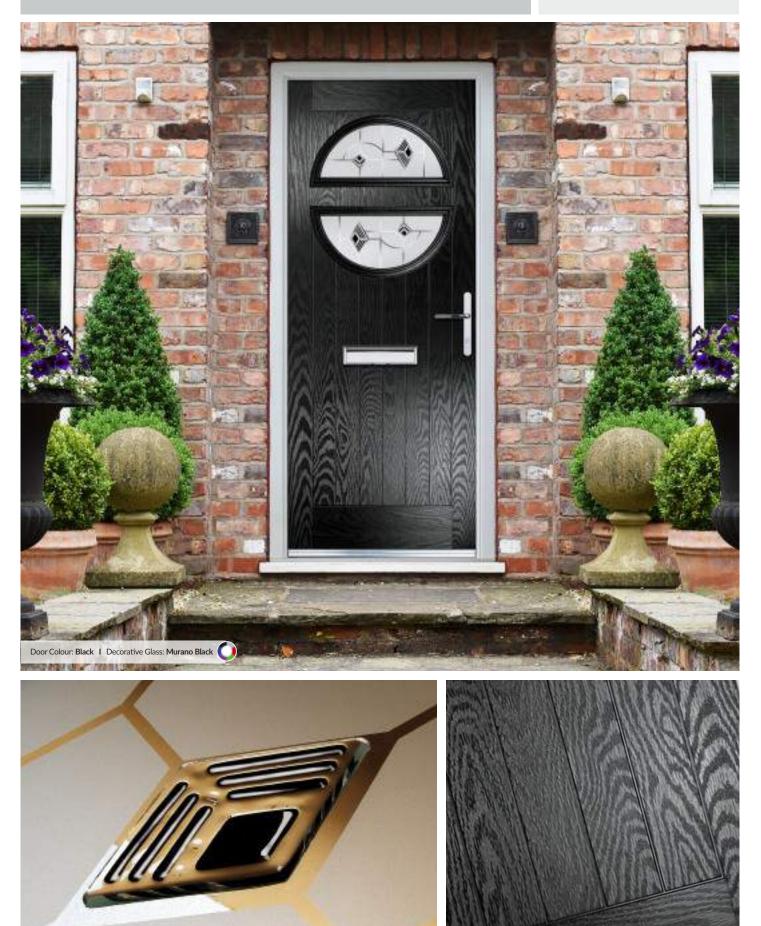

### THE **ULTIMATE** IN DOOR SECURITY SUPPLIED WITH OUR DOORS AS STANDARD

Millions of doors in the UK can be opened quietly in under 10 seconds with normal tools. Even the most secure multi-point hook mechanisms are disabled when the cylinder lock is snapped.

Still protects when they key is inside the lock

Something many of us are guilty of is leaving the key in the lock on the inside. Even with the most snap secure locks leaving the key in the lock can completely remove any snap protection you thought you had. But not with the Ultion!

#### Attack forces lockdown mode

The moment that Ultion detects forced entry it activates an attack lock directly into the central cam, this is 'Lockdown Mode'. Even if the most determined intruder gets past Ultion's two sacrificial sections he won't get to the attack lock because it is protected deep inside a solid molybdenum core and secured with a dedicated retaining pin. When Ultion is in lockdown mode your home and family are safe.

This is why we have chosen to incorporate the Ultion Diamond secure lock with all of our composite doors. When the Ultion detects attack a hidden lock automatically engages. Even in lockdown mode it stops the intruder from opening your door. Even after the failed attempt, your door can still be opened and locked from the inside.

The Ultion has been rigorously tested, nothing has beaten it. Not even the finest 3 star locks, making the Ultion the most secure lock on the market.

For more information on Ultion and the benefits visit: www.ultion-lock.co.uk