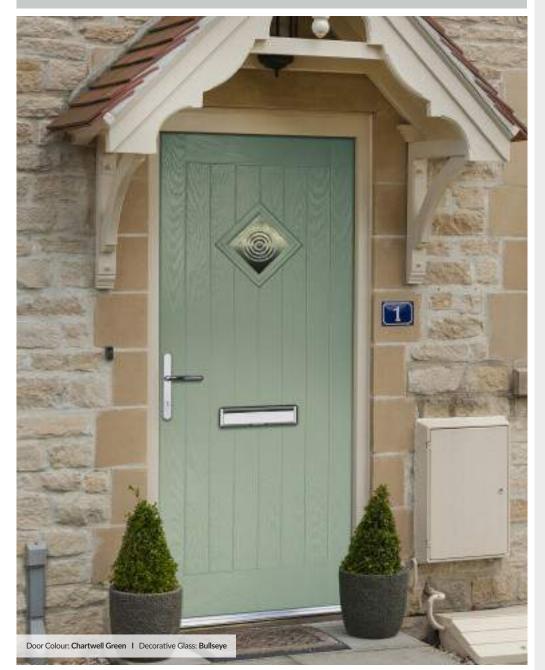

g to be as popular here in the UK.







Door Colour: Diablo

Door Colour: Nimbus Decorative Glass: Modena



Door Colour: Cream White Decorative Glass: Reflections



100 1001

Door Colour: Anthracite

Decorative Glass: Prairie



Door Colour: Twilight 0 Decorative Glass: Murano Blue



### TRADITIONAL DOORS



<image>

Unlike other 'cottage' doors in the market, the Solitaire has a unique 'offset etched' detailing.



Solitaire 0



Solitaire 1-2



Door Colour: **Slate** Decorative Glass: **Reflections** 





Door Colour: Moonshine

Door Colour: Irish Oak Decorative Glass: Simplicity Brass



Door Colour: Clotted Cream Decorative Glass: Symphony



Decorative Glass: Murano Black

Door Colour: Stormy Seas

Door Colour: Victory Blue Decorative Glass: Zinc Star



### TRADITIONAL DOORS







Unlike other 'cottage' doors in the market, the Solitaire has a unique 'offset etched' detailing.



Solitaire DT3



Solitaire DT3



Door Style: Solitaire 6 Door Colour: Golden Oak Decorative Glass: Bullseye Door Style: Solitaire DT3 Door Colour: Cotswold Decorative Glass: Simplicity

> Shown Centre Option

Door Style: **Solitaire DT3** Door Colour: **Mulberry** Decorative Glass: **Grey Diamonds** 



Door Style: **Solitaire DT3** Door Colour: **Green** Decorative Glass: **Colour Rose** 



Door Style: Solitaire 6 Door Colour: Clay Decorative Glass: Murano Black









#### TRADITIONAL DOORS

The stunning Farmhouse Cottage style door with a square glass design for a truly traditional look









PROVERSION CONTRACTOR

Door Style: Solitaire 1 Door Colour: Agate Decorative Glass: