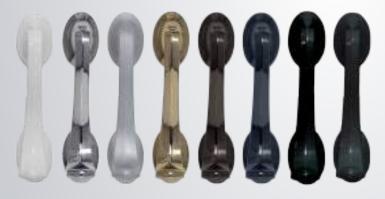

All VEKA composite doors are fitted with the neat and unobtrusive 2DC butt hinge designed with longevity in mind, these robust, precision-engineered hinge allow lateral and horizontal adjustment by the removal of the interchangeable cover caps and come in a choice of 9 colours.

**Door Hinges** - You have the 2DC hinge which is designed with greater adjustment for doors being fitted into older properties where it might be needed and it is also available. Available in 12 colours making it a fantastic option for outward opening doors.