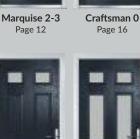

### TRADITIONAL DOORS

Our most popular composite door option which is now available in a choice of three glazing styles.

Marquise 2

Marquise 2-2

Marquise 2-3

Door Colour: Anthracite Decorative Glass: Reflections

### Craftsman

### TRADITIONAL DOORS

Reminiscent of the door styles of the 1930's, the Craftsman is available as a solid door option as well as a glazed version.

Craftsman 0

Craftsman 1

Door Colour: **Anthracite** Decorative Glass: **Havana** 