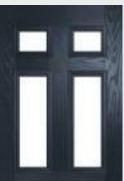

### TRADITIONAL DOORS

The large glazed area of the Trillion can also be enhanced with the GridLite option.

Trillion

Trillion Grid

Door Colour: **Black** Decorative Glass: **French Onyx**  Door Colour: **Red** Decorative Glass: **Elegance** 