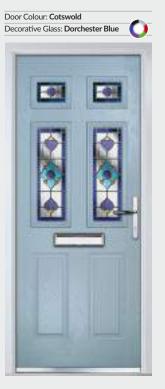

#### TRADITIONAL DOORS

A traditional favourite with just a hint of modern, the Crown is also available in a number of glazing options as shown below.

Crown 1

Crown 3

Crown 5

Crown 7

Door Colour: **Nimbus** Decorative Glass: **Classic** 