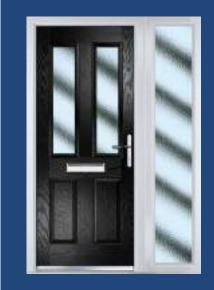

### TRADITIONAL DOORS

Our most popular composite door option which is now available in a choice of three glazing styles.

Marquise 2

Marquise 2-2

Marquise 2-3

Door Colour: Anthracite Decorative Glass: Reflections

Door Colour: Stormy Seas
Decorative Glass: Linear

Door Colour: Marsala Decorative Glass: Kensington

Door Colour: Vanilla Decorative Glass: Classic

Decorative Glass: Flair

Door Colour: Irish Oak

Door Colour: Cream White Decorative Glass: Elegance

Door Colour: **Twilight** Decorative Glass: **Modena** 

Door Colour: **Agate Grey** Decorative Glass: **Symphony** 