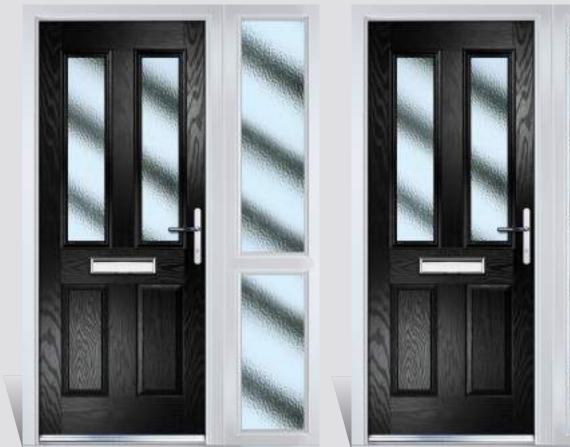

# SIDE LIGHTS

For larger openings, a range of sidelights to complement your door door are available (see page 63). With a range of decorative and complementary glass choices, sidelights are designed to be an integral part of your entrance.

### Sidelight Options

For homes with larger openings, we offer a range of sidelight options to complement your door. This option is available with full, matching decorative glass or complementary patterned glass.

#### **Glazed Sidelights**

Mid Rail Sidelight

Full Glazed Sidelight