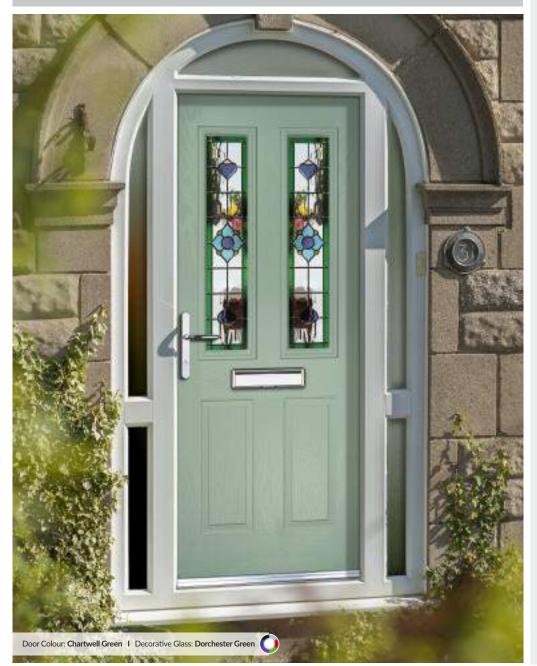

nd complementary glass choices, sidelights are designed to be an integral part of your entrance.



### **GLAZING OPTIONS**



Colour and caming options are available on certain glass designs (see page 57). These are illustrated in the brochure by the these icons:



Caming Option Available

### **DOOR HARDWARE**



A range of traditional and contemporary door hardware is available to complete the look of your door (see pages 60, 61 & 62).

Page 53

Page 54

Inox Paris Page 56

Inox Biarritz Page 56

Vilamoura

Page 41

Urban Oakmont

Page 46

Inox Nice Page 52

### DOOR COLOUR OPTIONS



### **Premium Colours**

Our range of 38 premium colours are created using state-of-the-art coating technologies as used in the yacht industry. The paint has been





## Marquise

### TRADITIONAL DOORS



Our most popular composite door option which is now available in a choice of three glazing styles.



Marquise 2



Marquise 2-2



Marquise 2-3









Door Colour: Anthracite Decorative Glass: Reflections



Door Colour: Stormy Seas
Decorative Glass: Linear





Door Colour: Marsala Decorative Glass: Kensington



Door Colour: Vanilla Decorative Glass: Classic



Decorative Glass: Flair

Door Colour: Irish Oak

Door Colour: Cream White Decorative Glass: Elegance



Door Colour: **Twilight** Decorative Glass: **Modena** 







Door Colour: **Agate Grey** Decorative Glass: **Symphony** 







### Craftsman

### TRADITIONAL DOORS





Reminiscent of the door styles of the 1930's, the Craftsman is available as a solid door option as well as a glazed version.



Craftsman 0



Craftsman