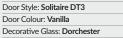

### TRADITIONAL DOORS

Unlike other 'cottage' doors in the market, the Solitaire has a unique 'offset etched' detailing.

Solitaire DT3

Solitaire DT3

Door Style: Solitaire 6 Door Colour: Golden Oak Decorative Glass: Bullseye Door Style: Solitaire DT3 Door Colour: Cotswold Decorative Glass: Simplicity

> Shown Centre Option

Door Style: **Solitaire DT3** Door Colour: **Mulberry** Decorative Glass: **Grey Diamonds** 

Door Style: **Solitaire DT3** Door Colour: **Green** Decorative Glass: **Colour Rose** 