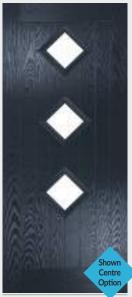

#### TRADITIONAL DOORS

A traditional favourite with just a hint of modern, the Crown is also available in a number of glazing options as shown below.

Crown 1

Crown 3

Crown 5

Crown 7

Door Colour: **Nimbus** Decorative Glass: **Classic** 

Shown with Crown 1 Glazing Option

Door Colour: Mulberry
Decorative Glass: Reflections

Door Colour: Victory Blue Decorative Glass: Kensington

Door Colour: **Rosewood** Decorative Glass: **Simplicity Brass** 