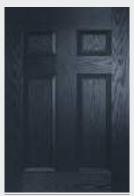

### TRADITIONAL DOORS

Reminiscent of the door styles of the 1930's, the Craftsman is available as a solid door option as well as a glazed version.

Craftsman 0

Craftsman 1

Door Colour: **Anthracite** Decorative Glass: **Havana** 