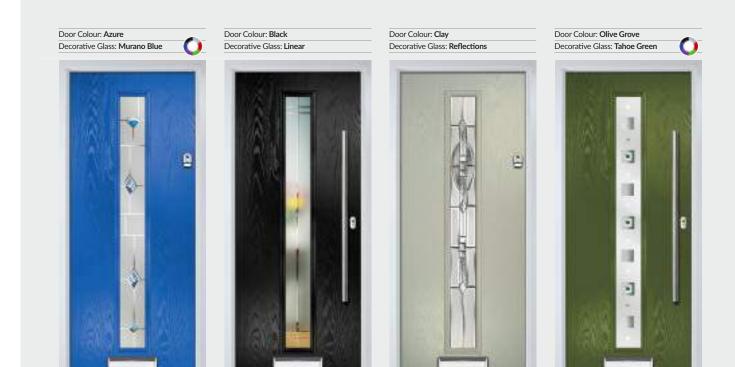

#### YOUR STYLE AND COLOUR

The first decisions in designing your new front door are deciding on the style and colour.

- Choose from over 40 door designs.
- 46 colour options, including woodgrains and colour match option to any RAL colour.
- Supplied in a VEKA or Halo outer frame.

#### YOUR GLAZING OPTIONS

The glass you choose is as important as the style and colour. We have a wide array of glass designs perfectly suited for each type of door.

Choosing the right glass options can really be a focal point for your door.

#### YOUR HARDWARE OPTIONS

The hardware you choose gives your door its own individual look and is available in a wide range of colours.

Choosing the right hardware makes a statement about you and your home.