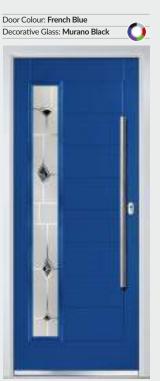

and positions.



Solitaire T3



Solitaire 4





### TRADITIONAL DOORS

The facing curves of the glazing detail make a truly modern statement in the Solitaire 2 door.



Door Style: Solitaire 2 Door Colour: Agate Decorative Glass: Simplicity Zinc



Door Style: Solitaire 2

Door Colour: Stormy Seas

Decorative Glass: Diamonds Grey

O

Door Style: Solitaire 2 Door Colour: Twilight Decorative Glass: Reflections



Door Style: **Solitaire 2**Door Colour: **Moonshine**Decorative Glass: **Prairie** 





Door Style: Solitaire 2

Door Colour: Irish Oak

Decorative Glass: Clarity Brass

Door Style: Solitaire 2 Door Colour: Very Berry Decorative Glass: Kensington



### Monza II

#### CONTEMPORARY DOORS







Monza II



Monza II Solid







#### Door Colour: Clay

Decorative Glass: Linear





Decorative Glass: Kensington

Door Colour: Anthracite



Door Colour: Victory Blue Decorative Glass: Symphony



### Monza II Oakmont

#### CONTEMPORARY DOORS

A stunning new design using colour matched cassettes for all colour options.









### Vilamoura

CONTEMPORARY DOORS

The inline slim glazing details on the Vilamoura door is inspired by the European door look.





### Augusta

#### CONTEMPORARY DOORS



With its simple, slim glazed panel and parallel pull handle, the Augusta has a clean modern style.



Door Colour: Anthracite Decorative Glass: Matrix



Door Colour: Chartwell Green Decorative Glass: Reflections



Door Colour: Victory Blue Decorative Glass: Murano Black



Door Colour: Mulberry Decorative Glass: Simplicity

О





## Augusta Long

CONTEMPORARY DOORS

A full