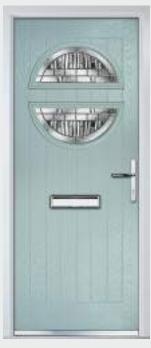

### Radiant

#### TRADITIONAL DOORS

The traditional six-panel door can be enhanced with either two or four small glazing details.

Radiant 0

Radiant 2

Radiant 4

Door Colour: Irish Oak Decorative Glass: Classic

Door Colour: Stormy Seas Decorative Glass: Reflections

Door Colour: Chartwell Green Decorative Glass: Simplicity Zinc