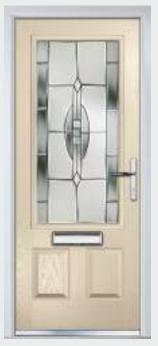

#### TRADITIONAL DOORS

The stunning Farmhouse Cottage style door with a square glass design for a truly traditional look

PROVERSION CONTRACTOR

Door Style: Solitaire 1 Door Colour: Agate Decorative Glass: Diamonds