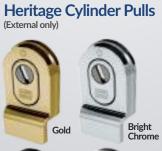

Autolock AV2 & AV3 and Autolock AV2 & AV3 Heritage -Upgrade to an automatic locking door. This lock negates the need for a lever/lever door handle. You just pull or push the door closed with the bar handle and it automatically throws the hooks and dead bolt, making your home secure. When leaving your home or going to bed just simply turn the key to deadlock everything into position.