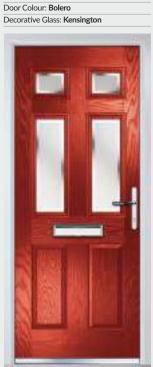

#### TRADITIONAL DOORS

A traditional favourite with just a hint of modern, the Crown is also available in a number of glazing options as shown below.

Crown 1

Crown 3

Crown 5

Crown 7

Door Colour: **Nimbus** Decorative Glass: **Classic** 

Shown with Crown 1 Glazing Option

Door Colour: Mulberry
Decorative Glass: Reflections

Door Colour: Victory Blue Decorative Glass: Kensington

Door Colour: **Rosewood** Decorative Glass: **Simplicity Brass** 