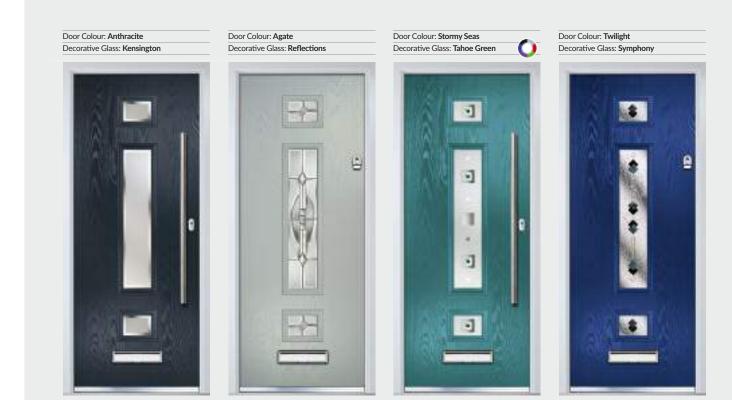

#### YOUR STYLE AND COLOUR

The first decisions in designing your new front door are deciding on the style and colour.

- Choose from over 40 door designs.
- 46 colour options, including woodgrains and colour match option to any RAL colour.
- Supplied in a VEKA or Halo outer frame.

#### YOUR GLAZING OPTIONS

The glass you choose is as important as the style and colour. We have a wide array of glass designs perfectly suited for each type of door.

Choosing the right glass options can really be a focal point for your door.

#### YOUR HARDWARE OPTIONS

The hardware you choose gives your door its own individual look and is available in a wide range of colours.

Choosing the right hardware makes a statement about you and your home.