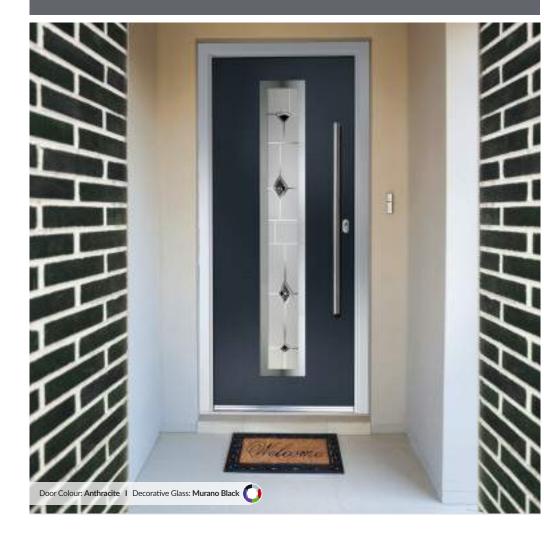

### CONTEMPORARY DOORS

A selection of styles using a non-moulded, woodgrain door blank which are glazed using the TriSYS<sup>®</sup> cassette system. For a more modern European look, our Urban and Inox doors use a 'Links' smooth door blank, with either the Urban aluminium cassette or the stunning Inox<sup>™</sup> stainless steel frames. Available with a range of carefully selected decorative glass options that enhance the look and feel of the door whilst maintaining the clean good looks.