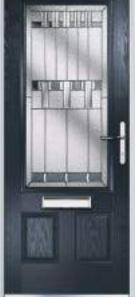

## Trillion

### TRADITIONAL DOORS

The large glazed area of the Trillion can also be enhanced with the GridLite option.

Trillion

Trillion Grid

Door Colour: **Black** Decorative Glass: **French Onyx**  Door Colour: **Red** Decorative Glass: **Elegance** 