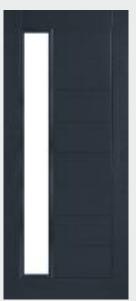

### Monza II

#### CONTEMPORARY DOORS

Monza II

Monza II Solid

#### Door Colour: Clay

Decorative Glass: Linear

Decorative Glass: Kensington

Door Colour: Anthracite

Door Colour: Victory Blue Decorative Glass: Symphony