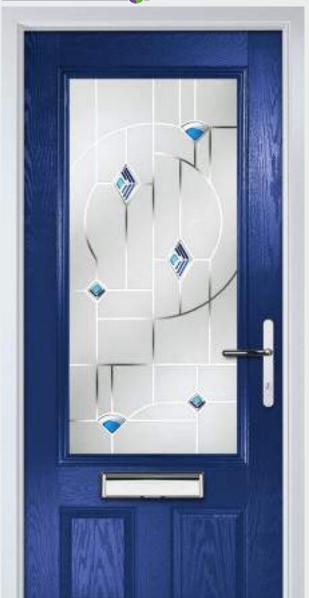

### TRADITIONAL DOORS

The facing curves of the glazing detail make a truly modern statement in the Solitaire 2 door.

Door Style: Solitaire 2 Door Colour: Agate Decorative Glass: Simplicity Zinc

Door Style: Solitaire 2

Door Colour: Stormy Seas

Decorative Glass: Diamonds Grey

O

Door Style: Solitaire 2 Door Colour: Twilight Decorative Glass: Reflections

Door Style: **Solitaire 2**Door Colour: **Moonshine**Decorative Glass: **Prairie** 

Door Style: Solitaire 2

Door Colour: Irish Oak

Decorative Glass: Clarity Brass

Door Style: Solitaire 2 Door Colour: Very Berry Decorative Glass: Kensington