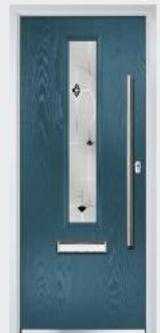

### Radiant

#### TRADITIONAL DOORS

The traditional six-panel door can be enhanced with either two or four small glazing details.

Radiant 0

Radiant 2

Radiant 4

Door Colour: Irish Oak Decorative Glass: Classic

Door Colour: Stormy Seas Decorative Glass: Reflections