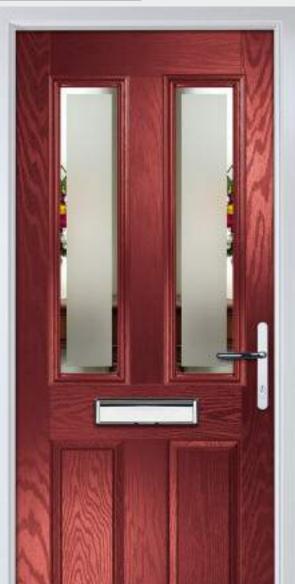

### TRADITIONAL DOORS

Our most popular composite door option which is now available in a choice of three glazing styles.

Marquise 2

Marquise 2-2

Marquise 2-3

Door Colour: Anthracite Decorative Glass: Reflections

Door Colour: Stormy Seas
Decorative Glass: Linear

Door Colour: Marsala Decorative Glass: Kensington

Door Colour: Vanilla Decorative Glass: Classic

Decorative Glass: Flair

Door Colour: Irish Oak

Door Colour: Cream White Decorative Glass: Elegance