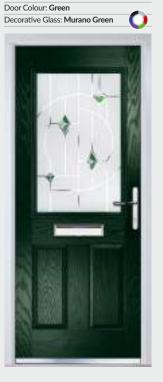

### TRADITIONAL DOORS

Our most popular composite door option which is now available in a choice of three glazing styles.

Marquise 2

Marquise 2-2

Marquise 2-3

Door Colour: Anthracite Decorative Glass: Reflections